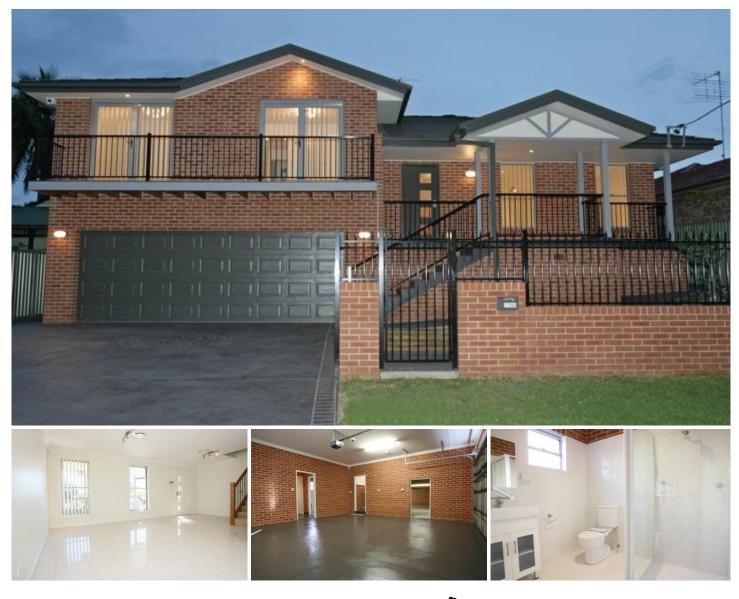

## **178A Derby Street Penrith NSW**

Located within easy walking distance to everything that the Penrith CBD has to offer is this quality new home. Featuring stunning fittings, 3 bedrooms, all with BIR's, 3 bathrooms, large double garaging, enormous under house storage which could be used for cellaring, archiving or amazing general storage. Add views of the Blue Mountians from the deck that 2 of the 3 bedrooms open up to and you have an executive CBD pad that will make you the envy of all your family and friends. Inspections by appointment only! 3 🎮 3 🚔 4 🚘