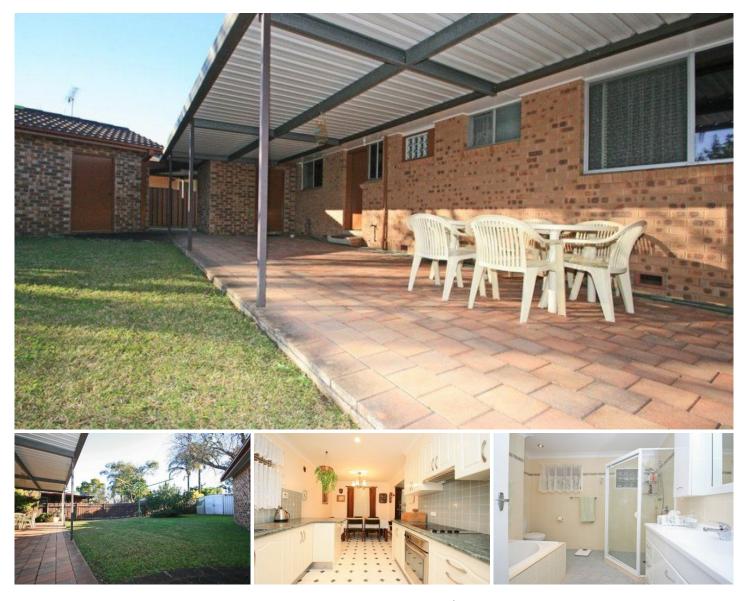

## 46 Trinity Drive Cambridge Gardens NSW

Nestled in the heart of Cambridge Gardens, this home is perfect for first home buyers or someone looking to downsize. It features three good size bedrooms, 'L' shape lounge and dining rooms, recently updated kitchen, great size renovated bathroom and the comfort of air conditioning. So add to this the carport, great sized backyard and the oversized detached garage, this is one home to be on the short list.