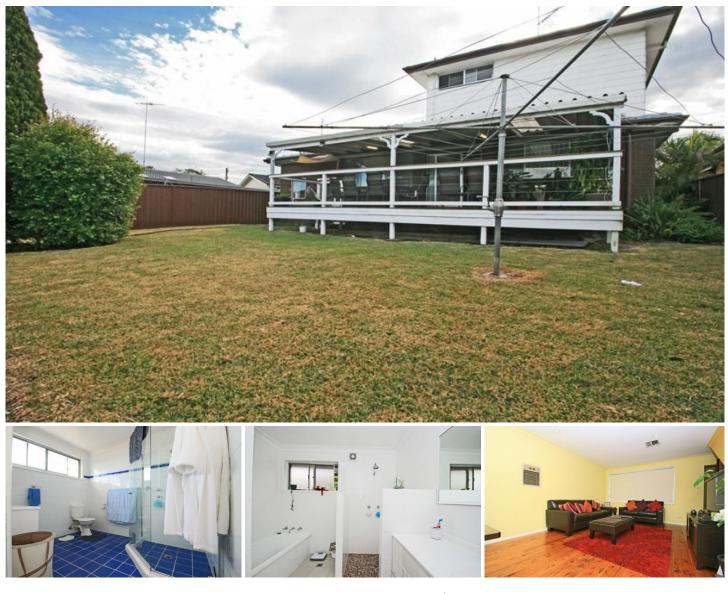

## 47 Gladswood Avenue South Penrith NSW

Positioned in a quiet street close to Southlands Shopping Centre, this fantastic home awaits. It features four large bedrooms, large ensuite to the master, great size lounge & dining room, separate meals area plus a modern kitchen. There's also a family room, air conditioning, a lovely decked entertaining area and space for the kids to play in the backyard. With all this on offer, this home is sure to be on your short list. 4 🛤 2 🏪 2 🚘