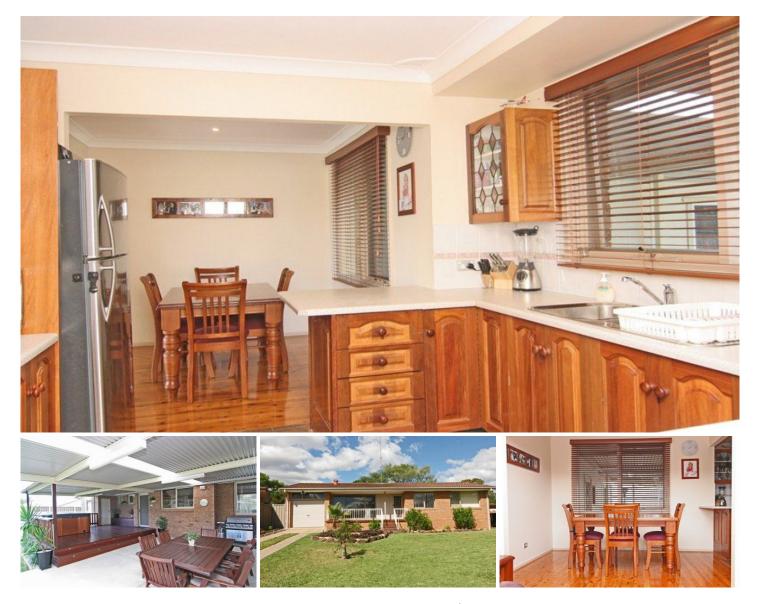

## **13 Berridale Avenue South Penrith NSW**

This immaculate family home is located in a sought after pocket of South Penrith, which offers peace and quiet and yet is convenient to all local amenities. Featuring three bedrooms all with built-ins, large separate lounge room with views, a tandem garage and workshop and an enormous timber deck to sit and enjoy the landscaped gardens. Homes of this quality and in a such popular location never last long. Dont wait or youll be disappointed. Call today for your inspection