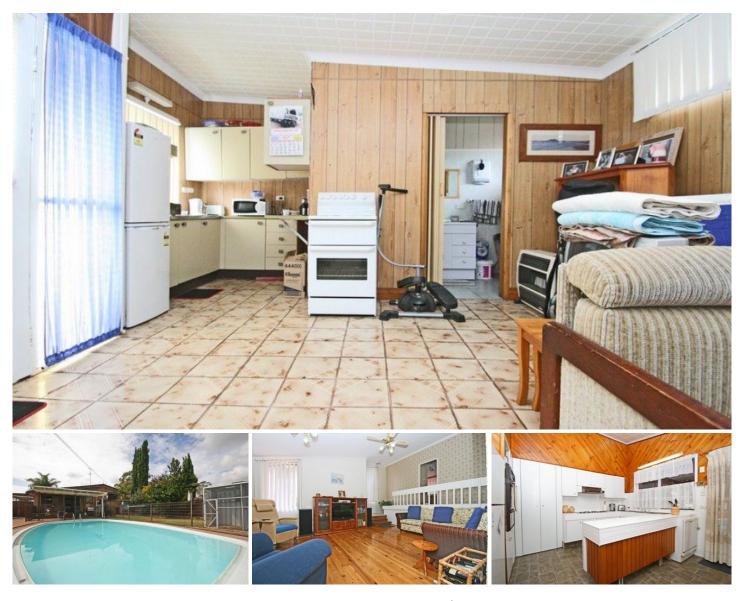

## 35 Glencoe Avenue Werrington County NSW

Positioned in a quiet street, this well presented home awaits you. It features three good size bedrooms, built in robes, fantastic lounge room, a separate meals area, plus very tidy kitchens and bathrooms. Theres also the comfort of ducted air conditioning, covered entertaining area, and a separate teenagers retreat with bathroom, kitchen, lounge and bedroom. So call us today to book your viewing.