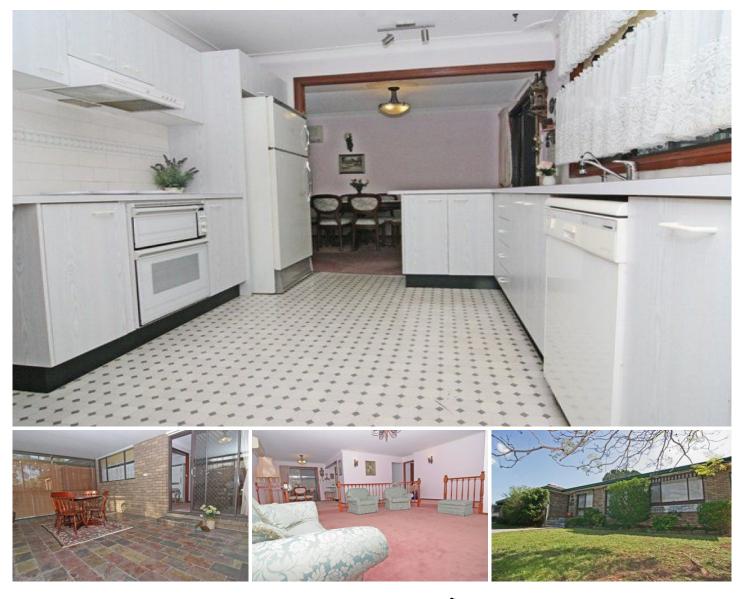

## 22 Nerang Circuit South Penrith NSW

This well maintained family home with established gardens in a much sought after location with only minutes to the new Southlands shopping centre, transport and schools is one home that must definitely be seen. Featuring four bedrooms with built ins, three way bathroom, good size kitchen, internal laundry, large sunken lounge room and separate dining area. The dining area leads out onto a fully enclosed sunroom which is ideal for entertaining or relaxing regardless of the weather. Why not continue out onto the private backyard which offers a low maintenance yard and tandem lockup carport which is great for a few cars or even a boat and enough room for the kids to play. If this sounds like a home for you, an inspection is not to be missed.