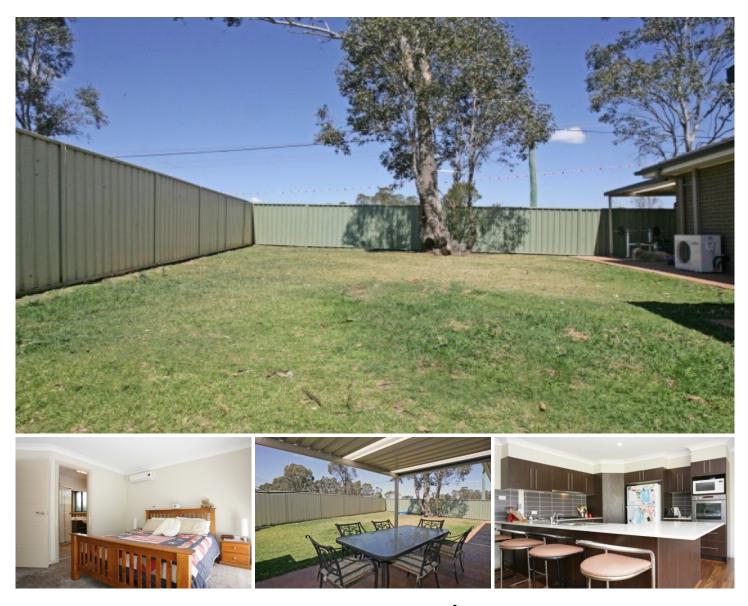

## **3 Egret Place Claremont Meadows NSW**

Avoid the mess and stress of building with this near new Clarendon Home. Located in a highly sought after suburb only minutes to Penrith, this property is ready for a new family. With fresh and modern finishes, this tremendous four bedroom home offers extensive formal and casual living areas with an open floor plan featuring a gourmet kitchen centered as the heart of the home. Outside is completed with two large covered entertaining areas and a large private yard. With many more extras, this home offers tremendous value!