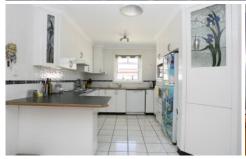

## 17 Nash Street South Penrith NSW

High set in a terrific street close to shops, schools and transport this home is sure to impress. Freshly painted throughout and featuring four bedrooms with built-in robes, two large separate lounge rooms, meals area, a modern kitchen with loads of cupboard bench space plus a renovated bathroom, all you need to do is move in! Out side you'll find a huge entertaining area plus a triple car port with remote roller door that leads to a double garage and a private back yard! You simply won't find better value!