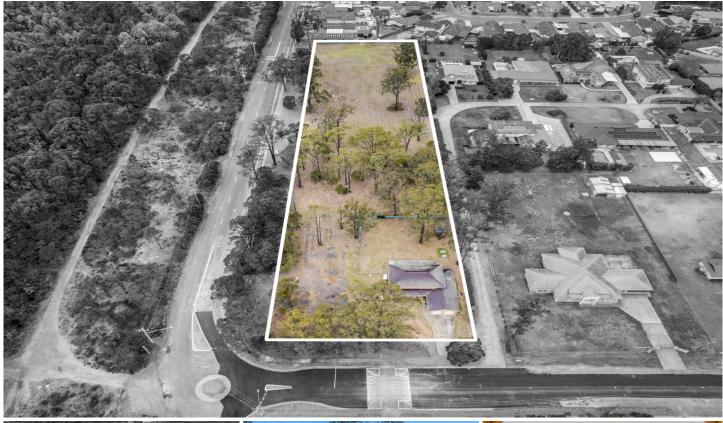

## 2-6 Grays Lane Cranebrook NSW

Grahaem + Dan are proud to present this exquisite residence set on 3 lush acres

Acreage blocks close to all that Penrith has to offer continue to be hot property as buyers look to make a lifestyle change. This beautifully located home is situated on (approx) 3 acres on one of Cranebrook's most sought after streets. This property is ideal for first home buyers, owner occupiers and tradies alike with its ample space for large sheds and more (STCA). This property offers a wealth of opportunity and potential.

## Key features:

- Cranebrook Village 2km approx
- Henry Fulton Primary School 350m approx

For full version visit the website

5 📭 2 🚔 2 😭

Type: Acreage/Semi-Rural

Price : \$ 2,050,000 Land Size : 1.25 ha

View: https://www.aitkenre.com.au/8061347