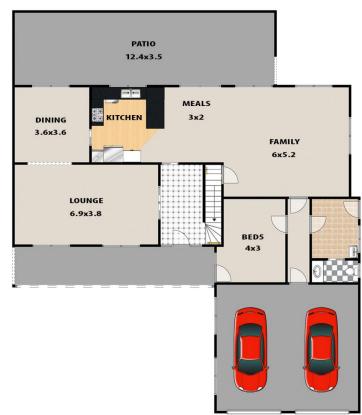

**Grahaem Evans 02 4773 9511** 

**Daniel Hulston 02 4732 5055** 

FIRST FLOOR GROUND FLOOR

## **2/6 GRAYS LANE, CRANEBROOK**

This floor plan and/or site plan is an approximation for illustration purposes only. All measurements are approximate and not guaranteed to be exact or to scale. Interested parties should confirm measurements by their own means.