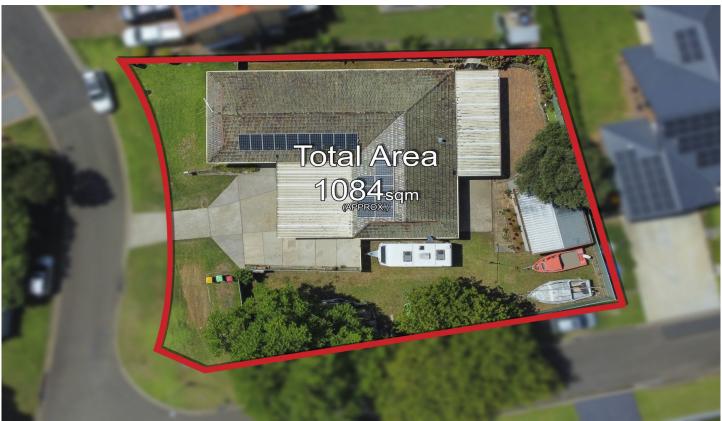

## 2 Talia Close Kingswood NSW

Team Hulston are excited to present this rare corner block opportunity on a 1084sqm parcel of land. High quality, quiet location and so many possibilities.

## Home Features,

- \*5 Bedrooms, ensuite and walk in robe to main. Built ins to all other bedrooms
- \*Large living, family and dining rooms
- \*Office/garage, massive carport, storage room and large shed
- \*Great undercover entertaining area, plenty of side access
- \*Potential granny flat/ duplex opportunity (STCA)
- \*Corner block 1084sqm, peaceful location

## 5 🗀 2 📛 3 🖨

Type : House Price : \$ 1,288,000 Land Size : 1084 sqm

View: https://www.aitkenre.com.au/8061346

**Daniel Hulston 02 4732 5055** 

Trish Mitchell 02 4732 5055

Disclaimer: The above information has been furnished to us by the vendors of the property, Rpdata Google and independent recourses. We have not verified whether or not the information is accurate and do not have any belief one way or the other in its accuracy. We do not accept any responsibility to any person for its accuracy and do no more than pass it on. All interested parties should make their own inquiries in order to determine whether or not this information is in fact accurate.