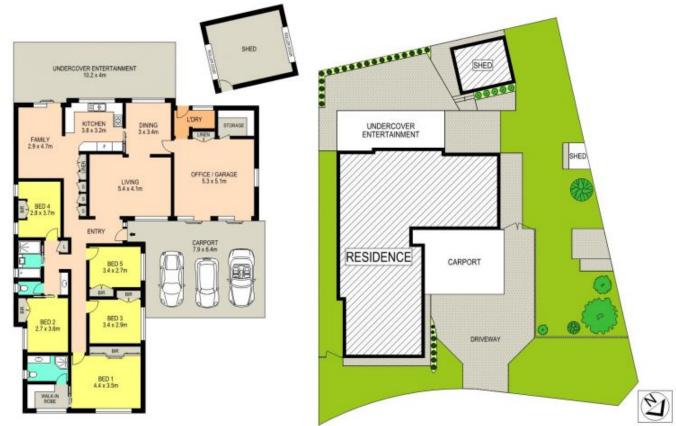

## 2 Talia Close Kingswood NSW

Team Hulston are excited to present this rare corner block opportunity on a 1084sqm parcel of land. High quality, quiet location and so many possibilities.

## Home Features,

- \*5 Bedrooms, ensuite and walk in robe to main. Built ins to all other bedrooms
- \*Large living, family and dining rooms
- \*Office/garage, massive carport, storage room and large shed
- \*Great undercover entertaining area, plenty of side access
- \*Potential granny flat/ duplex opportunity (STCA)
- \*Corner block 1084sqm, peaceful location

## 5 🗀 2 📛 3 🖨

Type : House Price : \$ 1,288,000 Land Size : 1084 sqm

View: https://www.aitkenre.com.au/8061346

**Daniel Hulston 02 4732 5055** 

Trish Mitchell 02 4732 5055

Disclaimer: The above information has been furnished to us by the vendors of the property, Rpdata Google and independent recourses. We have not verified whether or not the information is accurate and do not have any belief one way or the other in its accuracy. We do not accept any responsibility to any person for its accuracy and do no more than pass it on. All interested parties should make their own inquiries in order to determine whether or not this information is in fact accurate.