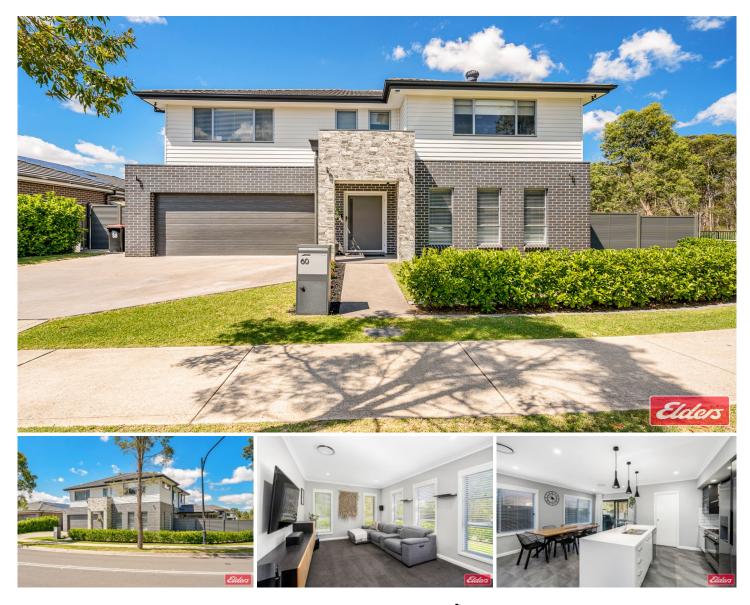

## 60 Epaulet Circuit Jordan Springs NSW

Exclusively nestled within the sought-after Jordan Springs estate opposite Edge Pocket Park, this streamlined family home welcomes an abundance of natural light, private leafy vistas and an immediate sense of space. Its sleek interiors have been tastefully appointed to ensure the best in suburban living and entertaining, with a breezy open plan design extending to an alfresco deck. Custom appointed throughout, the property is conveniently located just moments from Jordan Springs village, public school, dining options and transport.

- Sequence of lounge/dining zones in addition to a family room and upper living

- Interiors promote an easy in/outdoor design with seamless transition to the deck

## 5 🛤 2 🚰 2 🚘

| Туре      | : House                               |
|-----------|---------------------------------------|
| Price     | : \$ 1,100,000                        |
| Land Size | : 391 sqm                             |
| View      | : https://www.aitkenre.com.au/8061340 |