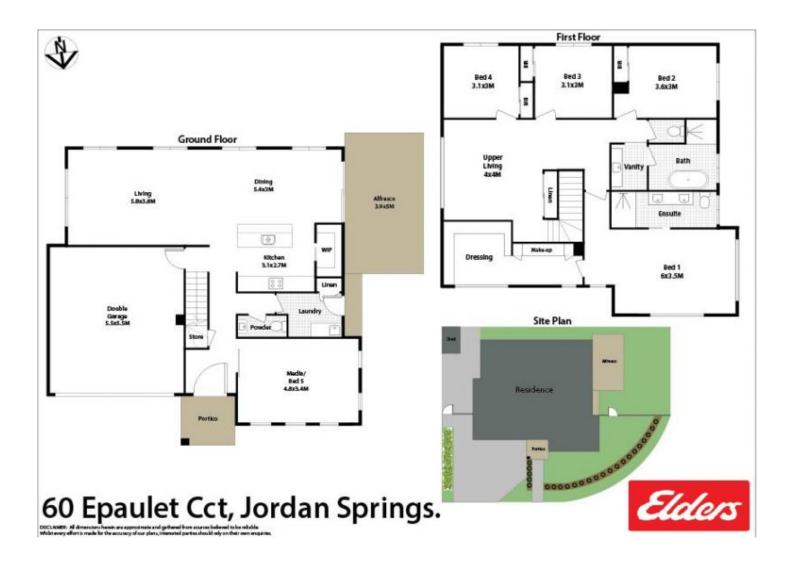

- Sequence of lounge/dining zones in addition to a family room and upper living

- Interiors promote an easy in/outdoor design with seamless transition to the deck

## 5 🛤 2 🚰 2 🚘

| Туре      | : House                               |
|-----------|---------------------------------------|
| Price     | : \$ 1,100,000                        |
| Land Size | : 391 sqm                             |
| View      | : https://www.aitkenre.com.au/8061340 |