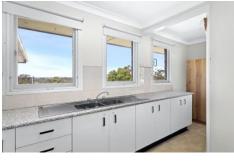

The home, though dated has been well kept and features 3 bedrooms, 2 with BIR's, a large living and a separate dining room. The kitchen has a beautiful outlook and there is also a sunroom and undercover entertaining area.