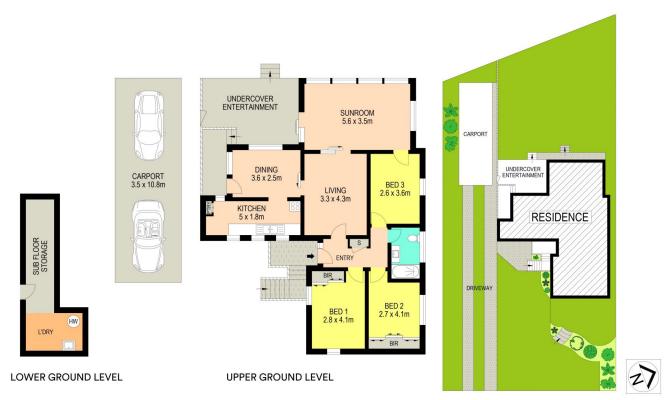

The home, though dated has been well kept and features 3 bedrooms, 2 with BIR's, a large living and a separate dining room. The kitchen has a beautiful outlook and there is also a sunroom and undercover entertaining area.

There is plenty of parking with the long driveway and a double carport. There is also easy access to the backyard making the opportunity for a granny flat(STCA) a possibility

3 📭 1 🔓 2 😭

Type : House Price : \$ 862,000 Land Size : 657.6 sqm