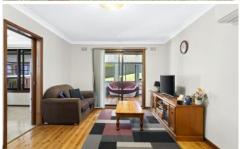

The home, though dated has been well kept and features 3 bedrooms, 2 with BIR's, a large living and a separate dining room. The kitchen has a beautiful outlook and there is also a sunroom and undercover entertaining area.