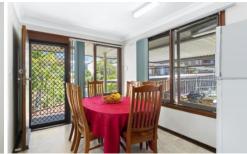

The home, though dated has been well kept and features 3 bedrooms, 2 with BIR's, a large living and a separate dining room. The kitchen has a beautiful outlook and there is also a sunroom and undercover entertaining area.