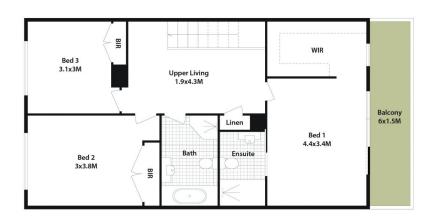

## 14 Stratton Lane Penrith NSW

Wonderfully positioned within the sought-after Thornton Estate, this three-bedroom home has been designed to offer low maintenance living. Its modern interiors welcome natural light and unfold over a two-storey design that seamlessly extends out to an impressive undercover area and spacious backyard. The property is located within the "Thornton Estate" and is just 650m from Penrith Station. It's also just moments from Westfield Penrith, sporting grounds, barbecue facilities and local cafes are all accessible by foot.

- Three good-sized bedrooms, all fitted with built-in wardrobes
- Master bedroom features walk-in robe and ensuite
- Dual-level layout offering multiple living and dining areas

3 📭 2 🔓 2 😭

Type: House Price: \$ 905,000

## 14 Stratton Lane, Penrith. DISCLAIMER: All dimensions herein are approximate and gathered from sources believed to be reliable. Whilst every effort is made for the accuracy of our plans, interested parties should rely on their own enquiries.