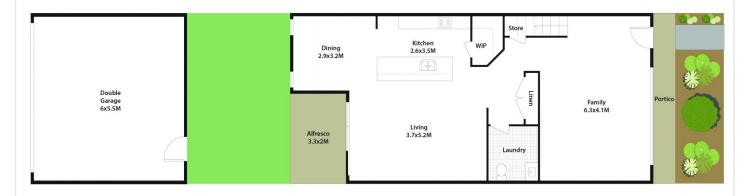

## 14 Stratton Lane Penrith NSW

Wonderfully positioned within the sought-after Thornton Estate, this three-bedroom home has been designed to offer low maintenance living. Its modern interiors welcome natural light and unfold over a two-storey design that seamlessly extends out to an impressive undercover area and spacious backyard. The property is located within the "Thornton Estate" and is just 650m from Penrith Station. It's also just moments from Westfield Penrith, sporting grounds, barbecue facilities and local cafes are all accessible by foot.

## 14 Stratton Lane, Penrith. DISCLAIMER: All dimensions herein are approximate and gathered from sources believed to be reliable. Whilst every effort is made for the accuracy of our plans, interested parties should rely on their own enquiries.