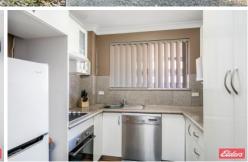

- 2 good-sized bedrooms, both feature built-in robes
- Well-presented bathroom, tiled floor to ceiling, shower and bath
- Tidy kitchen featuring stainless steel appliances

2 📭 1 🖺 1 🗬

**Type**: Unit **Price**: \$ 357,500