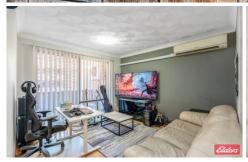

- 2 good-sized bedrooms, both feature built-in robes
- Well-presented bathroom, tiled floor to ceiling, shower and bath
- Tidy kitchen featuring stainless steel appliances

2 📭 1 🖺 1 🗬

**Type**: Unit **Price**: \$ 357,500