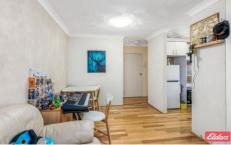

- 2 good-sized bedrooms, both feature built-in robes
- Well-presented bathroom, tiled floor to ceiling, shower and bath
- Tidy kitchen featuring stainless steel appliances

2 📭 1 🖺 1 🗬

**Type**: Unit **Price**: \$ 357,500