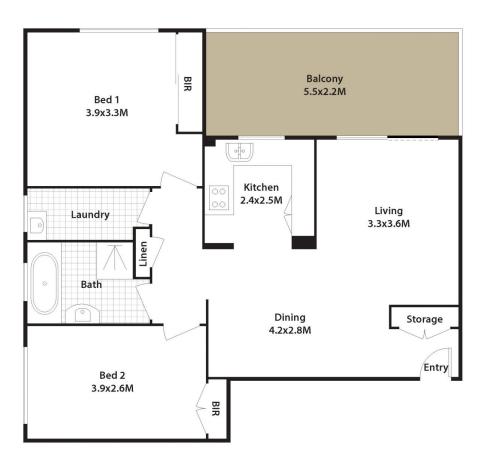

## 19/61-62 Park Avenue Kingswood NSW

This well-presented apartment is situated in an ultra-convenient location close to all amenities. This property offers a great opportunity for buyers to enter into the growing market of Kingswood or add to their portfolio of investments. The property has a functional layout with some nice updates throughout. Conveniently located this property is just moments from Kingswood Station, local schools, University of Western Sydney, public transport and local shops.

- 2 good-sized bedrooms, both feature built-in robes
- Well-presented bathroom, tiled floor to ceiling, shower and bath
- Tidy kitchen featuring stainless steel appliances

2 📭 1 🖺 1 🗬

**Type**: Unit **Price**: \$ 357,500