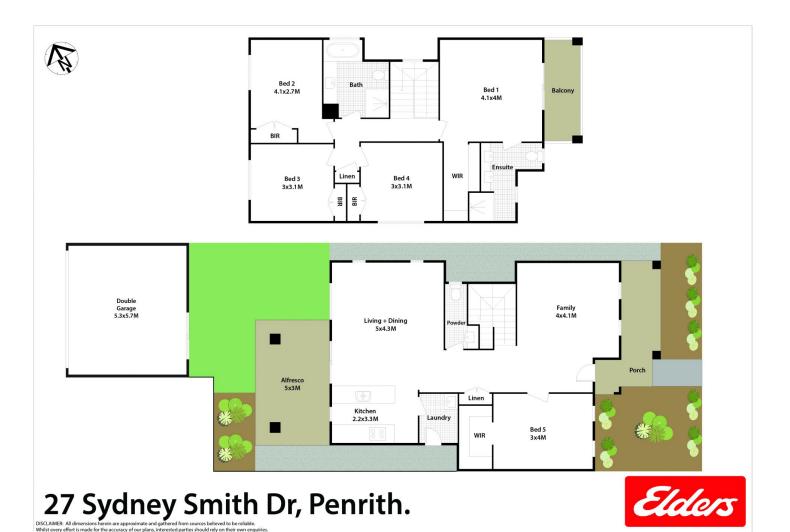

## 27 Sydney Smith Drive Penrith NSW

Nicely positioned in a leafy and tranquil street amid manicured gardens, this Large family home incorporates streamlined interiors with sophisticated minimalism to create a desirable environment for families to effortlessly live, entertain and work. Wonderful flow between indoor and out, its two free-flowing levels feature five bedrooms, multiple living/dining zones and quality inclusions.