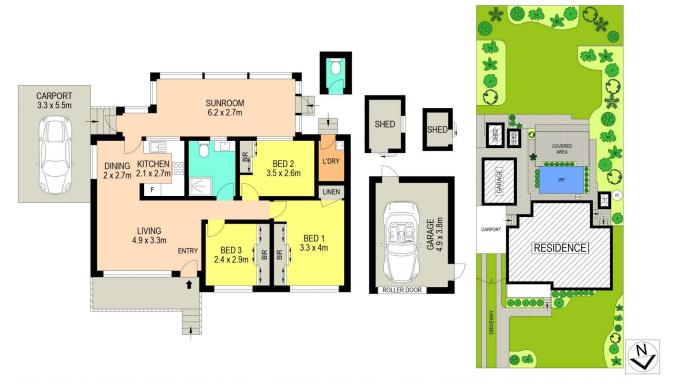

## 44 Windermere Avenue Cambridge Park NSW

Team Hulston are proud to present this cozy home is reminiscent of the good old days. A charming 3 bedroom home on a wonderful 733sqm allotment.

The current owner has looked after this home for over 50 years now, and it is time to usher in a brand new generation who can enjoy the home for the next 50 years.

Ideal for first home owners, investors and downsizers, this home should be at the top of your search list.

3 good size bedrooms, updated bathroom, combined lounge/dining and kitchen and a lovely extension at the rear overlooking the beautiful garden and pond.

There is potential for a granny flat (STCA) and the yard has

## 3 📭 1 🖺 1 😭

Type : House Price : \$ 792,500 Land Size : 733 sqm

View: https://www.aitkenre.com.au/8061328

**Daniel Hulston 02 4732 5055** 

Mitch Paxton 02 4732 5055

For full version visit the website

Disclaimer: The above information has been furnished to us by the vendors of the property, Rpdata Google and independent recourses. We have not verified whether or not the information is accurate and do not have any belief one way or the other in its accuracy. We do not accept any responsibility to any person for its accuracy and do no more than pass it on. All interested parties should make their own inquiries in order to determine whether or not this information is in fact accurate.