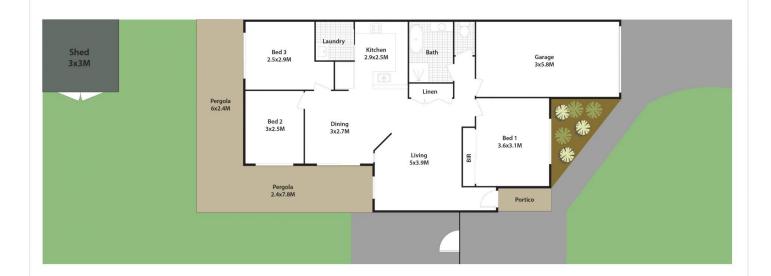

## 13 Gershwin Crescent Claremont Meadows NSW

Conveniently positioned within the sought-after suburb of Claremont Meadows, this three-bedroom residence has been recently updated and has been designed to offer easy, low maintenance living with a spacious yard with an abundance of room to move. Its contemporary interiors showcase quality inclusions, an updated kitchen and fully renovated bathroom. It is located in a prized position just moments from Claremont Meadows Public School, Caddens Corner, Penrith CBD, Western Sydney University, Public Transport, M4 motorway and the proposed train connection to Western Sydney Airport.

- 3 good-sized bedrooms, master bedroom features a built-in robe
- Good-sized living and dining zones

3 📭 1 🔓 1 🗬

**Type**: Semi Detached **Price**: \$ 779,950

View: https://www.aitkenre.com.au/8061326

Joey Lustri 02 4732 5055

## 13 Gershwin Cres, Claremont Meadows. DISCLAMER: All dimensions herein are approximate and gathered from sources believed to be reliable. Whilst every effort is made for the accuracy of our plans, interested parties chapilat who are hard as an accurate.