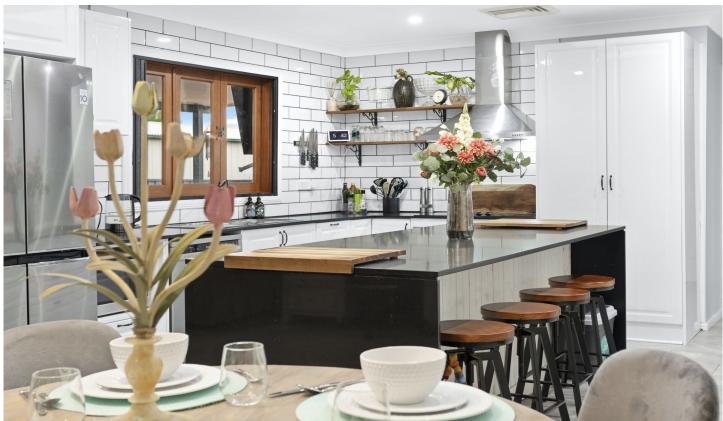

## Home Features

- \* 4 Large bedrooms, main with ensuite and WIR, the rest have built ins
- \* Stunning kitchen, central to the home
- \* Multiple living areas for the family to enjoy
- \* Large covered entertainment space and double carport for the cars
- \* Separate studio/teenage retreat with kitchenette, bathroom and covered deck
- \* Ducted air conditioning for year round comfort