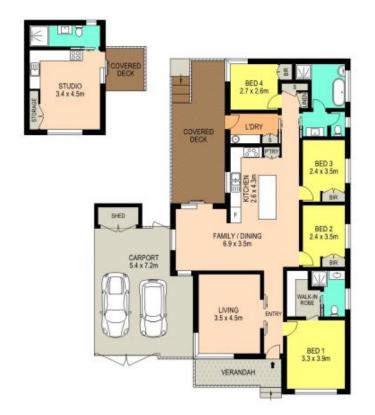

## Home Features

- \* 4 Large bedrooms, main with ensuite and WIR, the rest have built ins
- \* Stunning kitchen, central to the home
- \* Multiple living areas for the family to enjoy
- \* Large covered entertainment space and double carport for the cars
- \* Separate studio/teenage retreat with kitchenette, bathroom and covered deck
- \* Ducted air conditioning for year round comfort

## 4 📮 3 🔓 2 😭

Type : House Price : \$ 960,000 Land Size : 566 sqm

View: https://www.aitkenre.com.au/8061325

**Daniel Hulston 02 4732 5055** 

Mitch Paxton 02 4732 5055

For full version visit the website

Disclaimer: The above information has been furnished to us by the vendors of the property, Rpdata Google and independent recourses. We have not verified whether or not the information is accurate and do not have any belief one way or the other in its accuracy. We do not accept any responsibility to any person for its accuracy and do no more than pass it on. All interested parties should make their own inquiries in order to determine whether or not this information is in fact accurate.