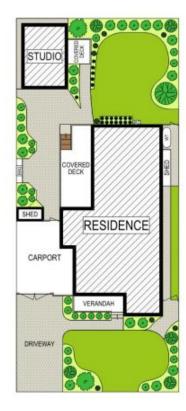

## Home Features

- \* 4 Large bedrooms, main with ensuite and WIR, the rest have built ins
- \* Stunning kitchen, central to the home
- \* Multiple living areas for the family to enjoy
- \* Large covered entertainment space and double carport for the cars
- \* Separate studio/teenage retreat with kitchenette, bathroom and covered deck
- \* Ducted air conditioning for year round comfort

## 4 📮 3 🔓 2 😭

Type : House Price : \$ 960,000 Land Size : 566 sqm

View: https://www.aitkenre.com.au/8061325

**Daniel Hulston 02 4732 5055** 

Mitch Paxton 02 4732 5055

For full version visit the website

Disclaimer: The above information has been furnished to us by the vendors of the property, Rpdata Google and independent recourses. We have not verified whether or not the information is accurate and do not have any belief one way or the other in its accuracy. We do not accept any responsibility to any person for its accuracy and do no more than pass it on. All interested parties should make their own inquiries in order to determine whether or not this information is in fact accurate.