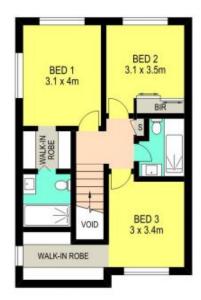

## 12/52 Cam Street Cambridge Park NSW

Team Hulston are proud to offer this exquisite townhouse, perfect for first home buyers, investors and downsizers.

Home features you need to know

- \* 4 years young in small well kept complex
- \* 3 Large bedrooms upstairs- main with ensuite and walk in robe
- \* Bed 2 has built ins, Bed 3 a large walk in robe
- \* Main bathroom and storage cupboard complete upstairs
- \* Large living/dining overlooks rear yard and spacious kitchen with natural gas
- \* Laundry with 3rd toilet
- \* Internal access to lock up garage and potential 2nd car space behind
- \* Ducted air, light filled, a wonderful place to live

3 🚐 2 ⋤ 1 🖨

Type: Townhouse Price: \$712,500

View: https://www.aitkenre.com.au/8061324

**Daniel Hulston** 02 4732 5055

Mitch Paxton 02 4732 5055

For full version visit the website

UPPER LEVEL

Disclaimer: The above information has been furnished to us by the vendors of the property, Rpdata Google and independent recourses. We have not verified whether or not the information is accurate and do not have any belief one way or the other in its accuracy. We do not accept any responsibility to any person for its accuracy and do no more than pass it on. All interested parties should make their own inquiries in order to determine whether or not this information is in fact accurate.