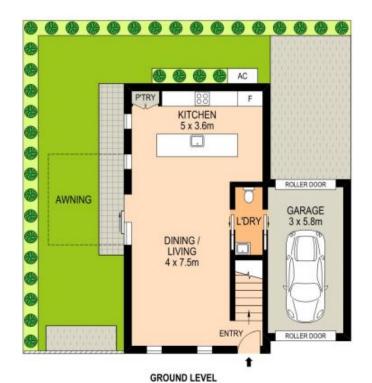

## 12/52 Cam Street Cambridge Park NSW

Team Hulston are proud to offer this exquisite townhouse, perfect for first home buyers, investors and downsizers.

Home features you need to know

- \* 4 years young in small well kept complex
- \* 3 Large bedrooms upstairs- main with ensuite and walk in robe
- \* Bed 2 has built ins, Bed 3 a large walk in robe
- \* Main bathroom and storage cupboard complete upstairs
- \* Large living/dining overlooks rear yard and spacious kitchen with natural gas
- \* Laundry with 3rd toilet
- \* Internal access to lock up garage and potential 2nd car space behind
- \* Ducted air, light filled, a wonderful place to live

3 🚐 2 ⋤ 1 🖨

Type: Townhouse Price: \$712,500

View: https://www.aitkenre.com.au/8061324

**Daniel Hulston** 02 4732 5055

Mitch Paxton 02 4732 5055

For full version visit the website

UPPER LEVEL

Disclaimer: The above information has been furnished to us by the vendors of the property, Rpdata Google and independent recourses. We have not verified whether or not the information is accurate and do not have any belief one way or the other in its accuracy. We do not accept any responsibility to any person for its accuracy and do no more than pass it on. All interested parties should make their own inquiries in order to determine whether or not this information is in fact accurate.