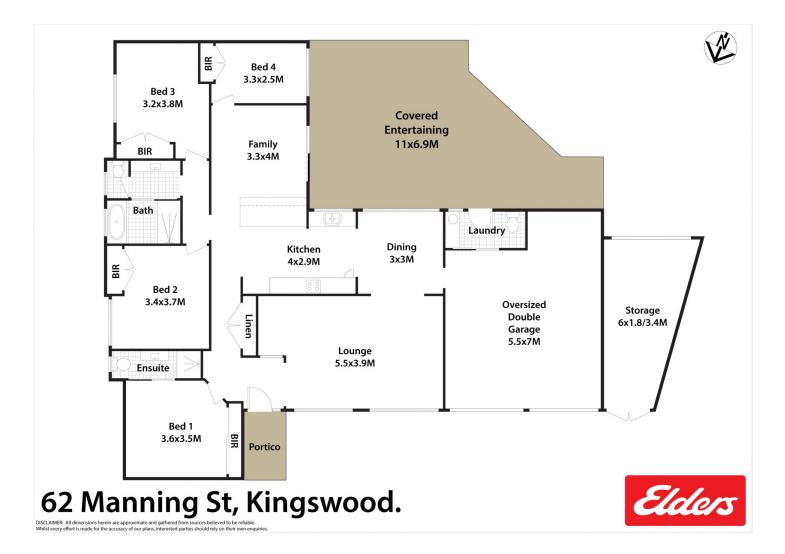

## 62 Manning Street Kingswood NSW

Delightfully positioned in a premium location, this 4 bedroom family home is set on a spacious 784sqm land parcel (approx) and offers a versatile floor plan which has been designed to offer boundless space and quality entertaining. The property has been recently updated and flows out to the large entertaining area, spacious yard and in-ground pool.

- Versatile layout provides distinct spacious living and

For full version visit the website

4 🛤 2 🚔 2 🚔

| Туре      | : House                               |
|-----------|---------------------------------------|
| Price     | : \$ 1,060,000                        |
| Land Size | : 784 sqm                             |
| View      | : https://www.aitkenre.com.au/8061313 |