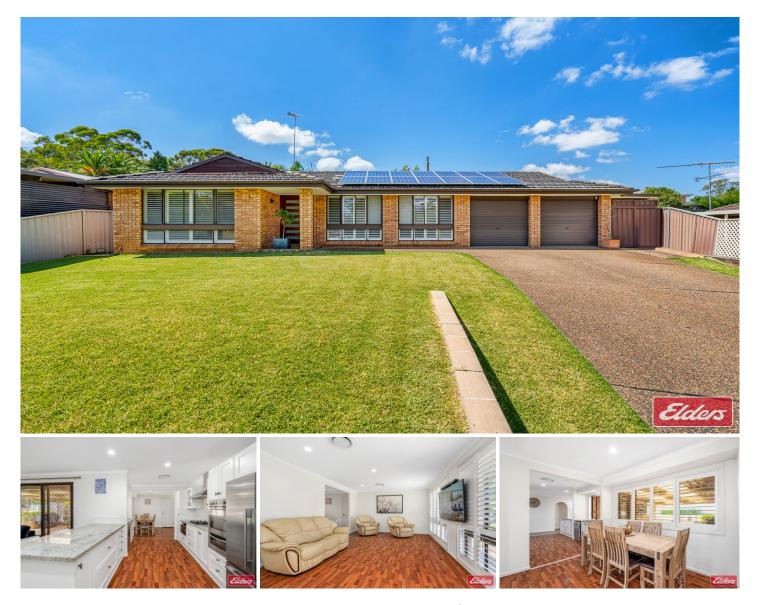

## 62 Manning Street Kingswood NSW

Delightfully positioned in a premium location, this 4 bedroom family home is set on a spacious 784sqm land parcel (approx) and offers a versatile floor plan which has been designed to offer boundless space and quality entertaining. The property has been recently updated and flows out to the large entertaining area, spacious yard and in-ground pool.

Situated in a premium location. this property is just moments from local shops, quality schools, Nepean Hospital, UWS, Tafe, M4 Motorway, Caddens Corner and Kingswood Station. The upcoming new Badgerys Creek International Airport is just a short drive away.