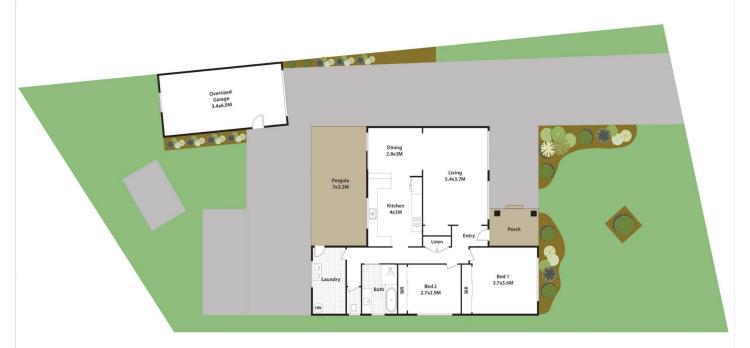

## **6 Hartog Drive Werrington County NSW**

Well presented and conveniently located, this 2 bedroom home is situated on a spacious 556sqm land parcel in quiet a street. The property offers a versatile floor plan with spacious rooms and distinctive living and dining zones. The property has a wonderful flow out to the spacious yard that has potential for future scope (S.T.C.A). This property is perfectly suited for buyers looking to enter into the popular Werrington County market.

Conveniently located, this property is just moments from quality schools, public transport, Werrington Station and Werrington County Shopping Village.

- 2 good-sized bedrooms both fitted with built-in wardrobes
- Well presented bathroom featuring shower and bath