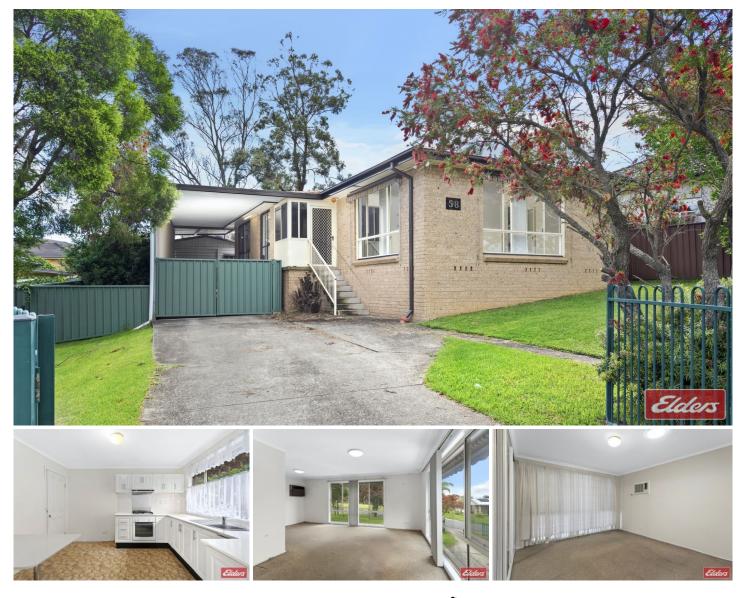

## 58 Bottlebrush Drive Cranebrook NSW

Full of yesteryear character, this home has been loved by the same family since day one. Now we invite you to embrace the character whilst making this home your own through your vision and renovating prowess.

This high set home features 3 bedrooms, great size lounge which overlooks the grass fields opposite and a kitchen with inbuilt dining table.

The carport down the side of the home has a very high roof, great for vehicles with extra height and leads to the 4.7m x 6m workshop.

There is potential for a granny flat also(STCA) and still a decent yard space as the block is approx 645sqm.

This is a blank canvas with great bones and is ready for the

| Туре      | : House                               |
|-----------|---------------------------------------|
| Price     | : \$ 725,000                          |
| Land Size | : 645 sqm                             |
| View      | : https://www.aitkenre.com.au/8061305 |