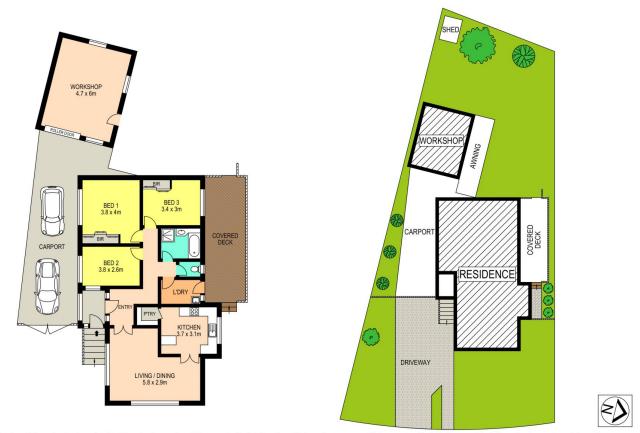

This high set home features 3 bedrooms, great size lounge which overlooks the grass fields opposite and a kitchen with inbuilt dining table.

The carport down the side of the home has a very high roof, great for vehicles with extra height and leads to the 4.7m x 6m workshop.

There is potential for a granny flat also(STCA) and still a decent yard space as the block is approx 645sqm.

This is a blank canvas with great bones and is ready for the

| Туре      | : House                               |
|-----------|---------------------------------------|
| Price     | : \$ 725,000                          |
| Land Size | : 645 sqm                             |
| View      | : https://www.aitkenre.com.au/8061305 |