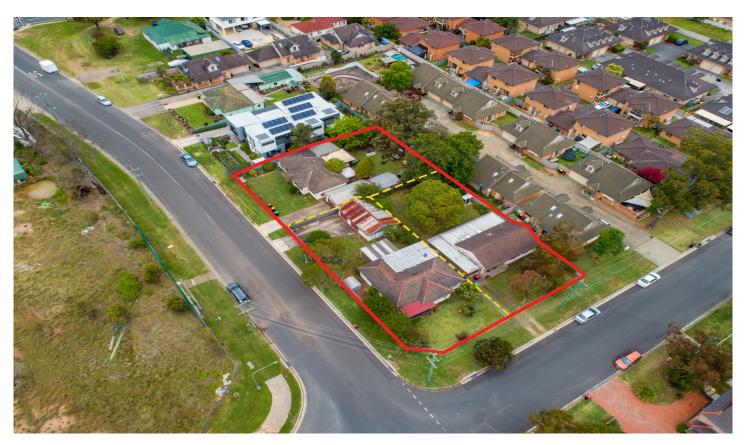

## 3 French Street Kingswood NSW

INSPECTIONS BY APPOINTMENT contact Matthew on 0412582285

Street appeal and location within the ever growing popular Penrith CBD.

This R3 Site is prime position for a Development site-Group homes, Townhouses, Manor homes, Boarding house or perfect location for a Child Care Centre (STCA) Within close proximity to Kingswood TAFE, UWS and Penrith CBD only 4.4km away, Buses, shops, train station, school, and a short drive to M4 and Great Western Highway are all attributes to this prime location.

All 3 properties combined land size of 1779m2

## Features include:

- 2 George Street:
- \* 3 spacious bedrooms,1 bathroom
- \* Generous 2 Car Garage
- \* Large sunroom/living area
- \* Laundry with extra toilet
- \* Land size Approx 563m2

## 4 George Street:

\* 3 bedrooms, 1 Bathroom, 1 Car

For full version visit the website