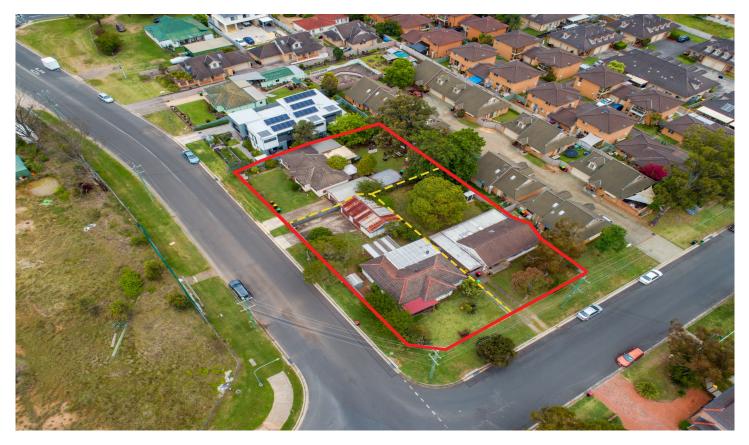

## 4 George Street Kingswood NSW

INSPECTIONS BY APPOINTMENT contact Matthew on 0412582285

Street appeal and location within the ever growing popular Penrith CBD.

This R3 Site is prime position for a Development site-Group homes, Townhouses, Manor homes, Boarding house or perfect location for a Child Care Centre (STCA) Within close proximity to Kingswood TAFE, UWS and Penrith CBD only 4.4km away, Buses, shops, train station, school, and a short drive to M4 and Great Western Highway are all attributes to this prime location.

All 3 properties combined land size of 1779m2

Features include:

- 2 George Street:
- \* 3 spacious bedrooms,1 bathroom
- \* Generous 2 Car Garage
- \* Large sunroom/living area
- \* Laundry with extra toilet
- \* Land size Approx 563m2

4 George Street: \* 3 bedrooms, 1 Bathroom, 1 Car

For full version visit the website

3 🛤 1 🚰 2 🚘

| Туре      | : House                               |
|-----------|---------------------------------------|
| Price     | : \$ 795,000                          |
| Land Size | : 565.9 sqm                           |
| View      | : https://www.aitkenre.com.au/8061301 |