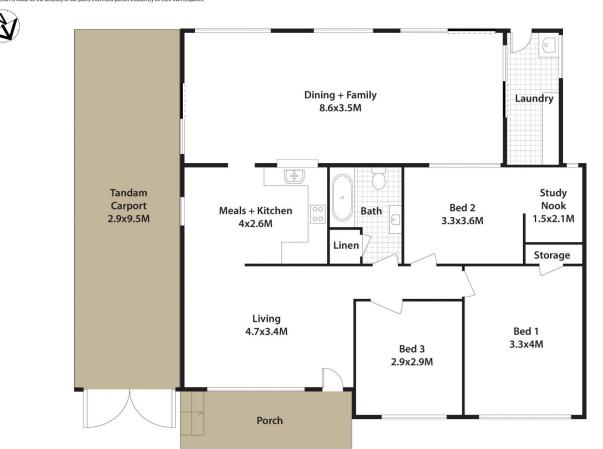

## 3 French St, Kingswood.

DISCLAIMER: All dimensions herein are approximate and gathered from sources believed to be reliable.