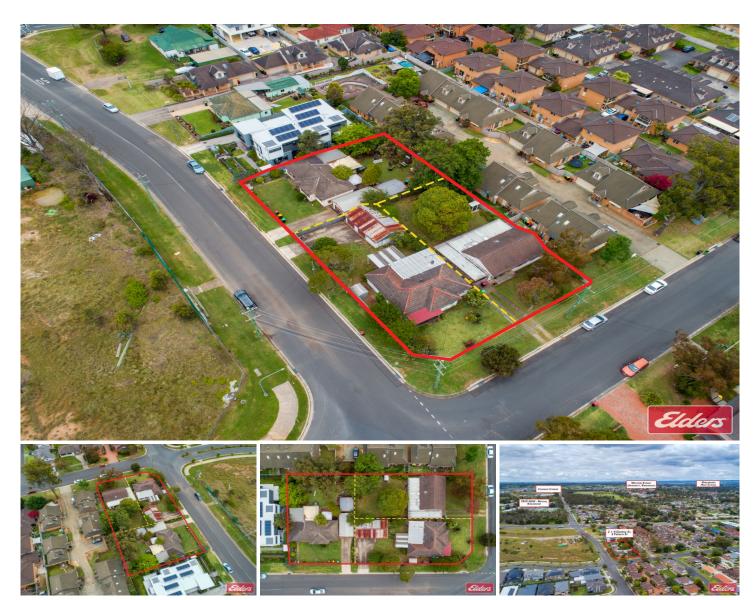

## 2 George Street Kingswood NSW

Contact Matthew on 0412582285

Street appeal and location within the ever growing popular Penrith CBD.

This R3 Site is prime position for a Development site-Group homes, Townhouses, Manor homes, Boarding house or perfect location for a Child Care Centre (STCA) Within close proximity to Kingswood TAFE, UWS and Penrith CBD only 4.4km away, Buses, shops, train station, school, and a short drive to M4 and Great Western Highway are all attributes to this prime location.

All 3 properties combined land size of 1779m2

Features include:

For full version visit the website

## 9 🚐 3 🖺 7 🖨

Type : House Land Size : 1779 sqm

View: https://www.aitkenre.com.au/8061300

Matthew Hall 02 4732 5055

Bed 1 3.4x2.9M