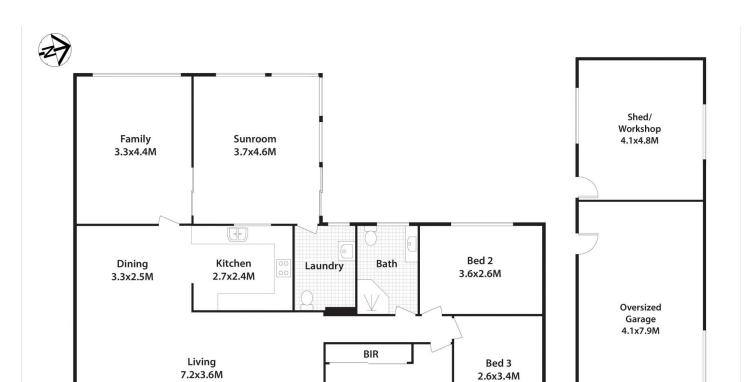

## 4 George St, Kingswood.

DISCLAIMER: All dimensions herein are approximate and gathered from sources believed to be reliable.