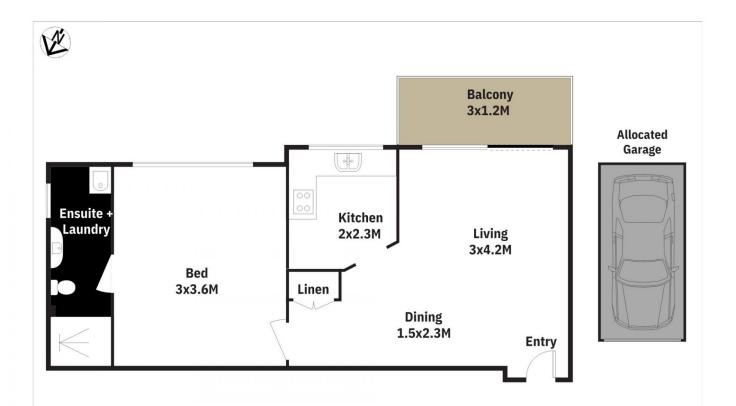

## 12/213 Derby St, Penrith.

DISCALIMER: All dimensions herein are approximate and gathered from sources believed to be reliable.

Whilst every e out is made for the accuracy of our plans, interested parties should rely on their own enquiries.