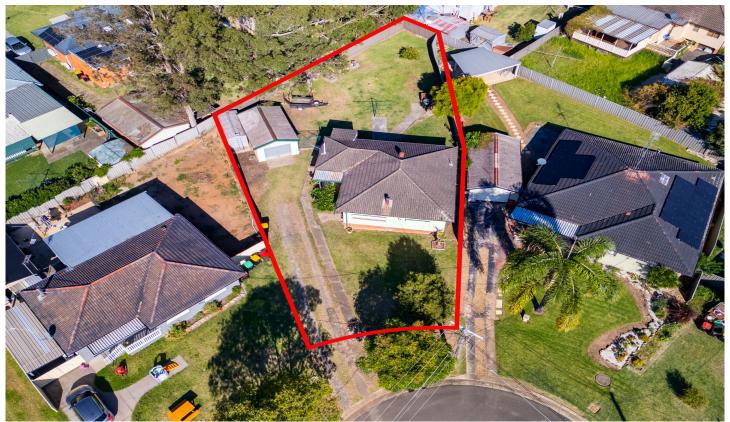

## 2 Waldron Place Cambridge Park NSW

Nestled in a serene neighbourhood, this charming property boasts everything you've been searching for in a home. Conveniently located in close proximity to shops, public transport and local primary and high schools.

Single level cladded home with separate garage and garden shed situated on a property span of 651sqm.

Step inside to discover a cozy sanctuary offering 3 bedrooms (2 with built-in robes), 1 bathroom and a good size quality kitchen with plenty of bench and storage space, perfect for families or those seeking ample space to unwind.

As you explore, you'll be delighted by the inviting fireplace,

3 📭 1 🔓 1 😭

Type : House Price : \$800,000 Land Size : 651 sqm

View: https://www.aitkenre.com.au/8061288

Matthew Hall 02 4732 5055

Jeyda Keskin 02 4732 5055