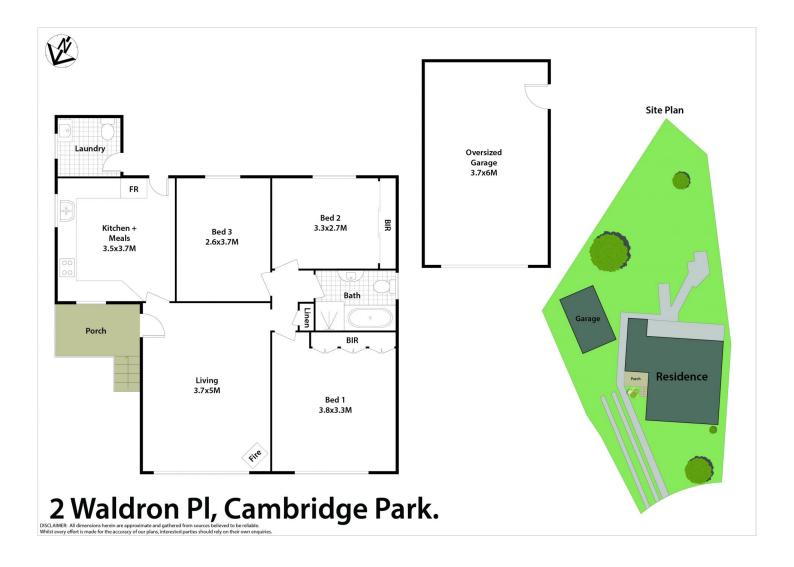

## 2 Waldron Place Cambridge Park NSW

Nestled in a serene neighbourhood, this charming property boasts everything you've been searching for in a home. Conveniently located in close proximity to shops, public transport and local primary and high schools.

Single level cladded home with separate garage and garden shed situated on a property span of 651sqm.

Step inside to discover a cozy sanctuary offering 3 bedrooms (2 with built-in robes), 1 bathroom and a good size quality kitchen with plenty of bench and storage space, perfect for families or those seeking ample space to unwind.

As you explore, you'll be delighted by the inviting fireplace,

3 📭 1 🔓 1 😭

Type : House Price : \$800,000 Land Size : 651 sqm

View: https://www.aitkenre.com.au/8061288

Matthew Hall 02 4732 5055

Jeyda Keskin 02 4732 5055