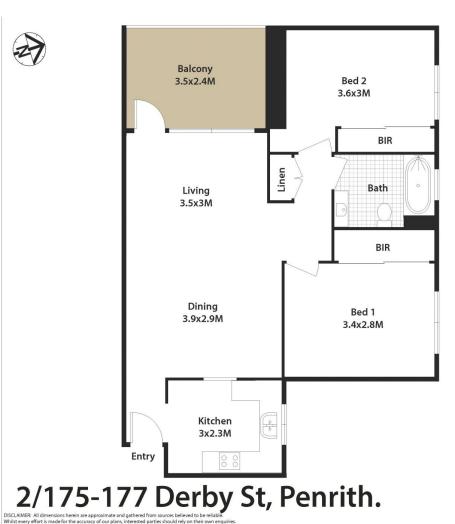

## 2/175-177 Derby Street Penrith NSW

Centrally located in the high growth suburb of Penrith, this two-bedroom apartment has been recently renovated throughout, making it easy to move straight in or invest. The property has an open plan layout with a nice flow out to the balcony. This property is located just moments from Penrith Station, local schools, Penrith CBD, Westfield Penrith, public transport and local shops.

- 2 good-sized bedrooms, both bedrooms feature built-in robes
- Well-presented bathroom, recently updated
- Neat kitchen, good cupboard space, tiled splash back
- Open plan design, spacious living and dining area
- New flooring in the living and dining area
- Good-sized balcony area with room to entertain