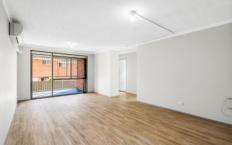

- 2 good-sized bedrooms, both bedrooms feature built-in robes
- Well-presented bathroom, recently updated
- Neat kitchen, good cupboard space, tiled splash back
- Open plan design, spacious living and dining area
- New flooring in the living and dining area
- Good-sized balcony area with room to entertain