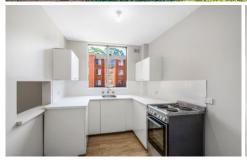

- 2 good-sized bedrooms, both bedrooms feature built-in robes
- Well-presented bathroom, recently updated
- Neat kitchen, good cupboard space, tiled splash back
- Open plan design, spacious living and dining area
- New flooring in the living and dining area
- Good-sized balcony area with room to entertain