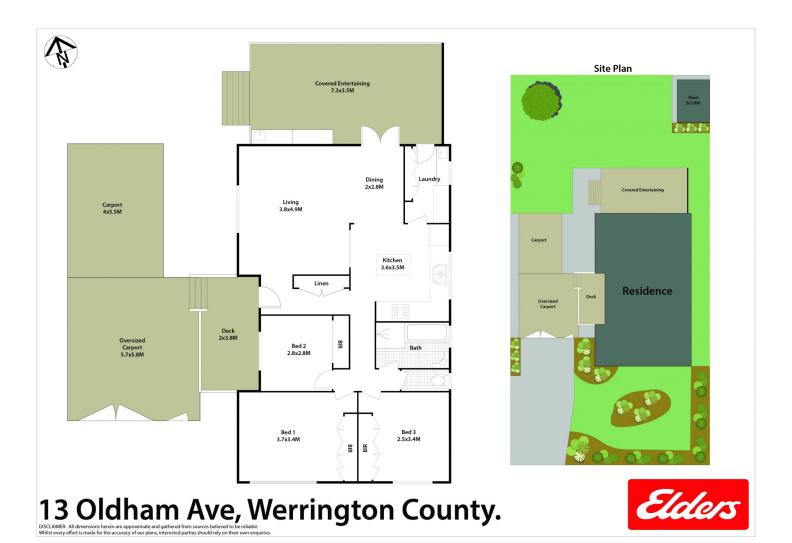

## 13 Oldham Avenue Werrington County NSW

Unfolding over a spacious 578sqm parcel, this well-presented property impresses equally as an everyday family retreat and stylish entertainer. It unveils a wonderful sense of comfort and simplicity, with seamless flow to a spacious child-friendly garden. Readymade with nothing more to spend or do, the property has been updated with new flooring, freshly painted throughout and an updated modern kitchen. Conveniently located, this property is close to local shops, quality schools, public transport, parks and Penrith CBD.

- Versatile layout offering a spacious open plan design
- Easy flow to a private yard, ideal for children and gatherings
- Spacious decked entertaining area

For full version visit the website