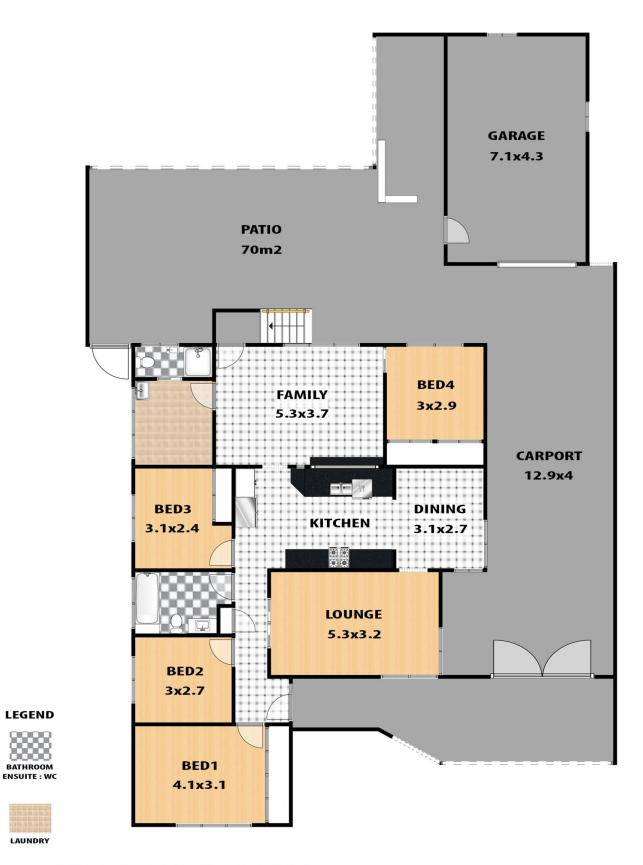

## **22 HILLCREST AVENUE, PENRITH**

This floor plan and/or site plan is an approximation for illustration purposes only. All measurements are approximate and not guaranteed to be exact or to scale. Interested parties should confirm measurements by their own means.