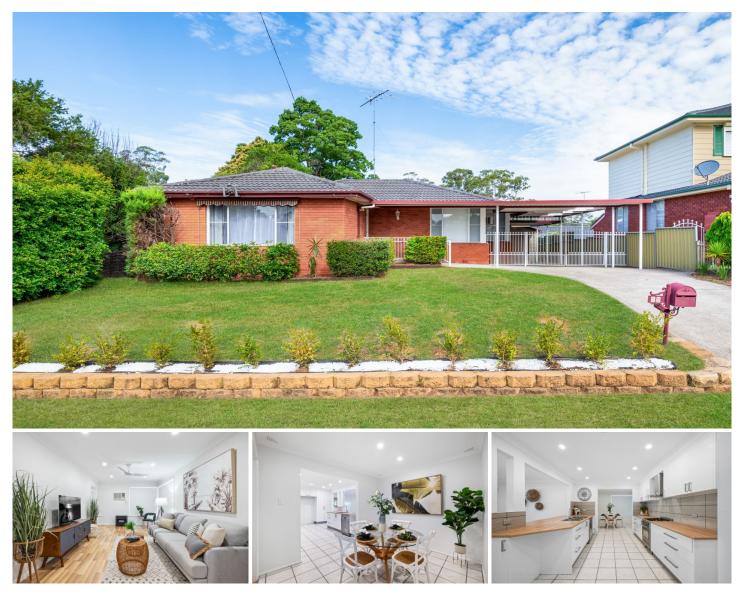

## 22 Hillcrest Avenue Penrith NSW

Situated in a family/friendly location in the popular suburb of Penrith this perfectly presented home has been updated with quality and modern inclusions. The property offers a versatile four-bedroom layout with multiple living and dining zones and has a peaceful flow out to a very inviting undercover entertaining area. This wonderfully presented home is situated on a spacious 561sqm land parcel. Conveniently located, this property is just moments from Penrith Station, Westfield Penrith, quality schools, public transport, local parks and the Penrith CBD.

- 4 good-sized bedrooms, three bedrooms fitted with built-in robes

- Multiple spacious living and dining zones
- Main bathroom has been updated, tiled floor to ceiling