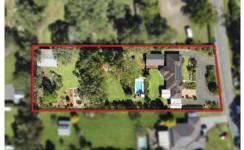

## 122 Greendale Road Wallacia NSW

Presenting a rare opportunity to secure a luxury lifestyle property, this flawless family home has been designed to ensure modern features, boundless space and absolute privacy. Nestled on a sprawling 4635 sqm parcel of land, this magnificent Beechwood home offers a harmonious blend of comfort, and functionality.

5 🗀 3 🔓 4 🖨

**Type**: Acreage/Semi-Rural

**Price** : \$ 2,200,000 **Land Size** : 4635 sqm

View: https://www.aitkenre.com.au/8061273

Matthew Hall 02 4732 5055

**Daniel Hulston 02 4732 5055** 