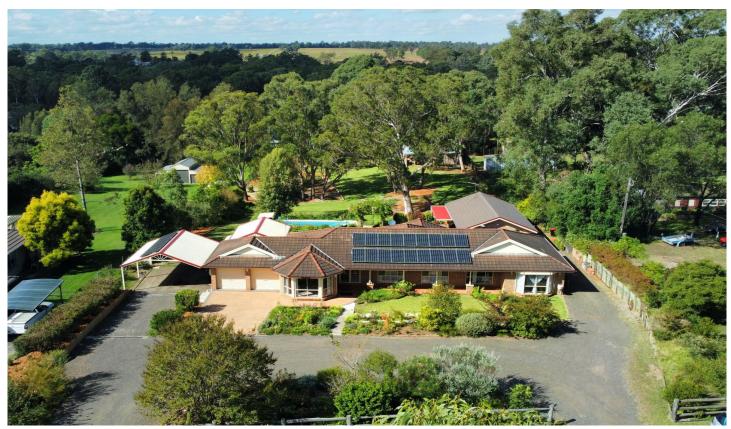

## 122 Greendale Road Wallacia NSW

Presenting a rare opportunity to secure a luxury lifestyle property, this flawless family home has been designed to ensure modern features, boundless space and absolute privacy. Nestled on a sprawling 4635 sqm parcel of land, this magnificent Beechwood home offers a harmonious blend of comfort, and functionality.

## Main residence.

Step inside to discover 4 spacious bedrooms and 2 bathrooms, ensuring ample space for family and guests. The property boasts an upgraded kitchen and bathrooms with underfloor heating in the ensuite bathroom. Along with ducted air conditioning throughout, creating a cozy environment all year- round.

5 🗀 3 🔓 4 🖨

**Type**: Acreage/Semi-Rural

**Price** : \$ 2,200,000 **Land Size** : 4635 sqm

View: https://www.aitkenre.com.au/8061273

Matthew Hall 02 4732 5055

**Daniel Hulston 02 4732 5055** 