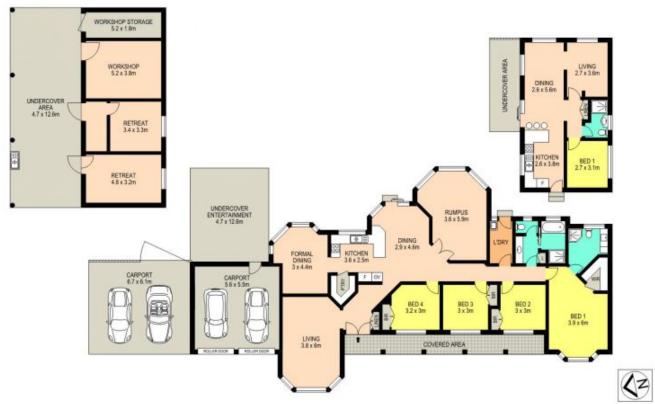

## 122 Greendale Road Wallacia NSW

Presenting a rare opportunity to secure a luxury lifestyle property, this flawless family home has been designed to ensure modern features, boundless space and absolute privacy. Nestled on a sprawling 4635 sqm parcel of land, this magnificent Beechwood home offers a harmonious blend of comfort, and functionality.

## Main residence.

Step inside to discover 4 spacious bedrooms and 2 bathrooms, ensuring ample space for family and guests. The property boasts an upgraded kitchen and bathrooms with underfloor heating in the ensuite bathroom. Along with ducted air conditioning throughout, creating a cozy environment all year- round.