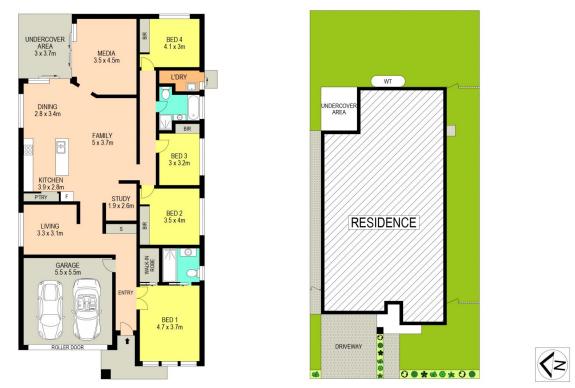

## 26 Tall trees Drive Glenmore Park NSW

Welcome to this contemporary Eden Brae built home. With 4 spacious bedrooms, 2-bathroom residence located in the prestigious Blue Hills Estate of Glenmore Park. With a prime position just 150 metres from the brand-new Mulgoa Rise shopping center, and easy access to the Northern Rd and M4 Motorway, convenience meets comfort in this sought-after neighborhood.

## 4 🛤 2 🚔 2 🖨

| Туре      | : House                               |
|-----------|---------------------------------------|
| Price     | : \$ 1,220,000                        |
| Land Size | : 479 sqm                             |
| View      | : https://www.aitkenre.com.au/8061269 |