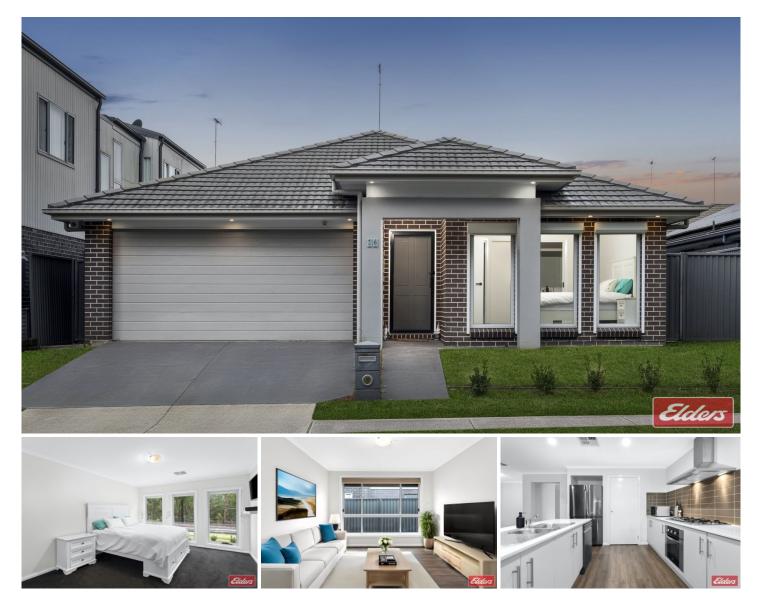

## 26 Tall trees Drive Glenmore Park NSW

Welcome to this contemporary Eden Brae built home. With 4 spacious bedrooms, 2-bathroom residence located in the prestigious Blue Hills Estate of Glenmore Park. With a prime position just 150 metres from the brand-new Mulgoa Rise shopping center, and easy access to the Northern Rd and M4 Motorway, convenience meets comfort in this sought-after neighborhood.

Standout features include:

\*Ducted Air Conditioning - Keep cool during the hot summer months.

\* Spacious Living Areas - Floating Laminated flooring throughout living areas and carpeted bedrooms adds a touch of elegance.

## 4 🛤 2 🚔 2 🖨

| Туре      | : House                               |
|-----------|---------------------------------------|
| Price     | : \$ 1,220,000                        |
| Land Size | : 479 sqm                             |
| View      | : https://www.aitkenre.com.au/8061269 |

26 Tall Trees Drive, Glenmore Park