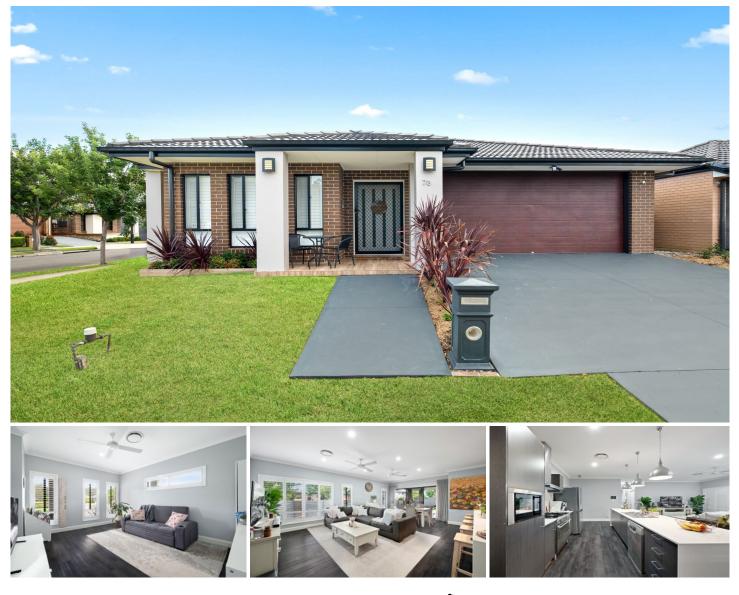

## 78 Jubilee Drive Jordan Springs NSW

Situated on a 460sqm land parcel, this immaculate residence boasts premium finishes and a versatile layout designed to accommodate all your lifestyle needs. Step inside to discover a haven of comfort and style, featuring multiple living and dining spaces that offer endless possibilities for relaxation and entertainment. Whether you're hosting a dinner party or enjoying a cozy movie night with family, this home provides the perfect backdrop for every occasion. The interior has been freshly painted, exuding a sense of freshness and sophistication throughout. With a good-sized backyard, convenient side access and large undercover area, outdoor living is a breeze in this home. Whether you're gardening, hosting barbecues, or simply soaking up the sunshine, you'll appreciate the space and flexibility this property affords.