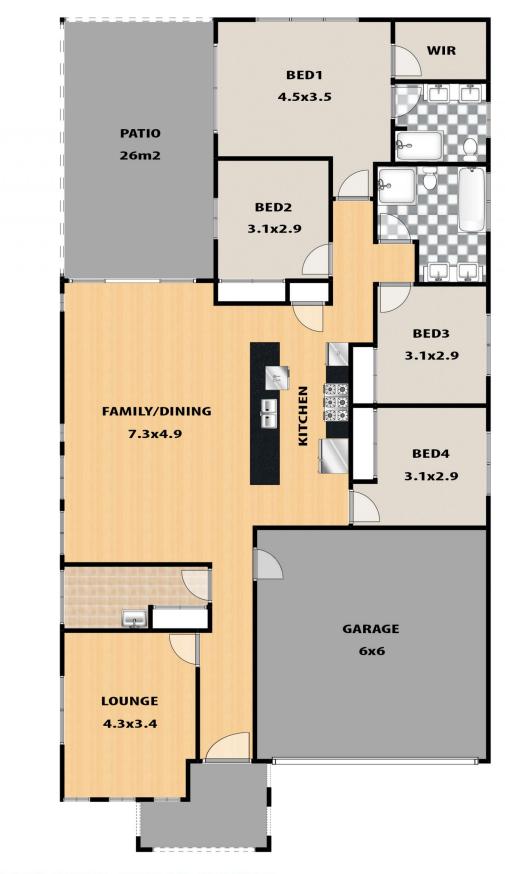

## **78 JUBILEE DRIVE, JORDAN SPRINGS**

LEGEND

BATHROOM ENSUITE : WC

LAUNDRY

This floor plan and/or site plan is an approximation for illustration purposes only. All measurements are approximate and not guaranteed to be exact or to scale. Interested parties should confirm measurements by their own means.