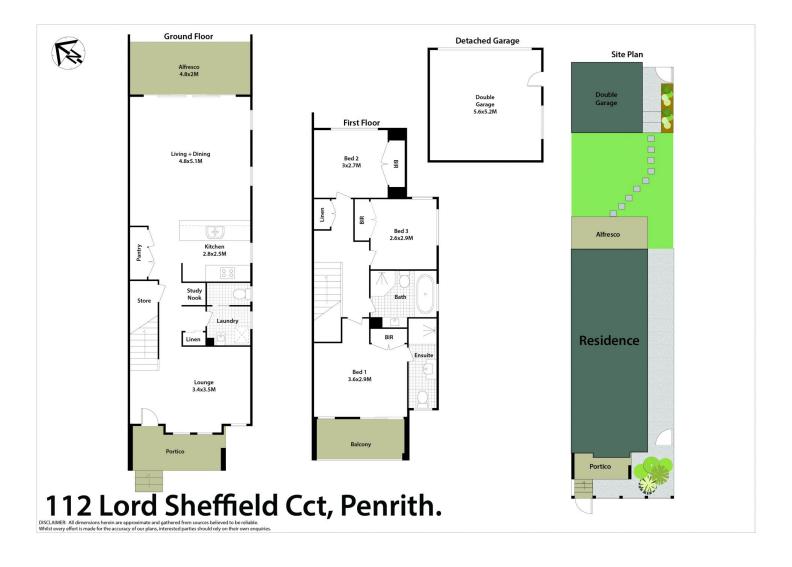

- Three good-sized bedrooms, all fitted with built-in wardrobes
- Master bedroom features walk-in robe and ensuite
- Master bedroom features access to balcony with view of

3 📭 2 🖺 2 😭

Type : House Price : \$ 915,000 Land Size : 221 sqm