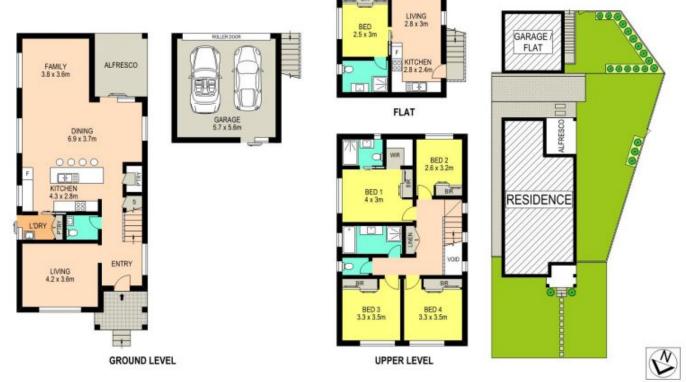

## 9 Middle Ridge Drive Glenmore Park NSW

Team Hulston proudly welcome's you to your perfect home at the prestigious Mulgoa Rise location!

Discover the epitome of modern living in this stunning 5-bedroom, 2-storey residence with 3 bathrooms and a powder room ,nestled on a desirable corner block, offering a double garage that not only provides ample parking space but also comes with a separate studio above, offering a unique opportunity for independent living or a versatile space for your personal needs.

5 🗀 3 🔓 2 🖨

Type : House Price : \$ 1,285,000 Land Size : 424 sqm

View: https://www.aitkenre.com.au/8061263

**Daniel Hulston 02 4732 5055** 

Mitch Paxton 02 4732 5055

For full version visit the website

Disclaimer: The above information has been furnished to us by the vendors of the property, Rpdata Google and independent recourses. We have not verified whether or not the information is accurate and do not have any belief one way or the other in its accuracy. We do not accept any responsibility to any person for its accuracy and do no more than pass it on. All interested parties should make their own inquiries in order to determine whether or not this information is in fact accurate.