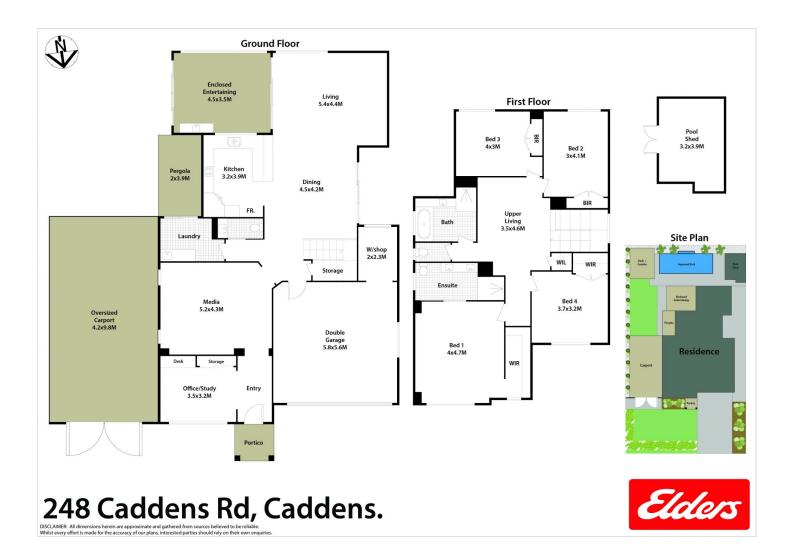

## 248 Caddens Road Claremont Meadows NSW

Wonderfully positioned with a lovely northern aspect, this spacious family home flawlessly fuses abundant space with privacy and class. Its stylish interiors are complimented by the versatile layout with a collection of living zones, four bedrooms, quality kitchen, in-ground pool and an effortless transition out to the enclosed entertaining area. Holding a premium address within the popular suburb of Claremont Meadows, the property is located across from Caddens Oval and just moments from Caddens Corner, the M4, premier schooling, Penrith CBD and vibrant dining options.

- Two family living spaces on the ground floor, an additional living room upstairs
- Enclosed entertaining area overlooks to beautiful in-ground pool

4 📭 2 🖺 2 😭

Type : House Price : \$ 1,480,000 Land Size : 554 sqm