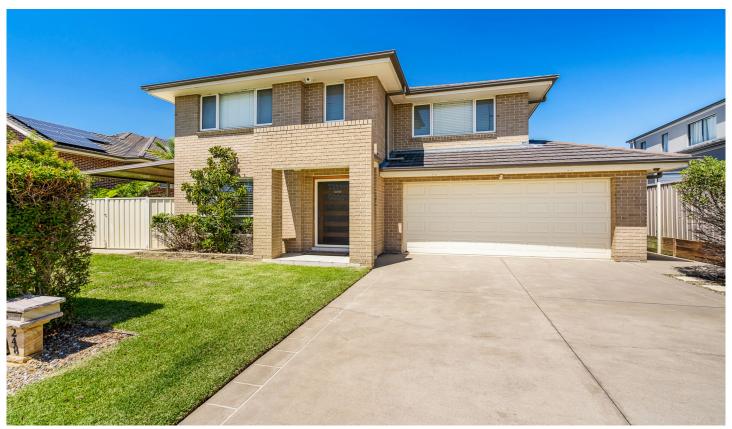

## 248 Caddens Road Claremont Meadows NSW

Wonderfully positioned with a lovely northern aspect, this spacious family home flawlessly fuses abundant space with privacy and class. Its stylish interiors are complimented by the versatile layout with a collection of living zones, four bedrooms, quality kitchen, in-ground pool and an effortless transition out to the enclosed entertaining area. Holding a premium address within the popular suburb of Claremont Meadows, the property is located across from Caddens Oval and just moments from Caddens Corner, the M4, premier schooling, Penrith CBD and vibrant dining options.

- Two family living spaces on the ground floor, an additional living room upstairs
- Enclosed entertaining area overlooks to beautiful in-ground pool

4 📭 2 🖺 2 😭

Type : House Price : \$ 1,480,000 Land Size : 554 sqm