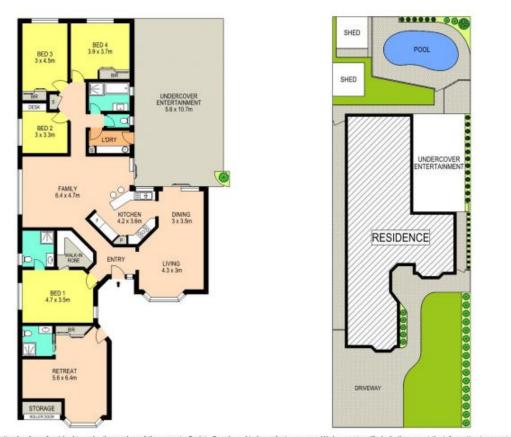

## 74 Eton Road Cambridge Park NSW

Team Hulston are proud to present this large family home perfect for entertaining.

This home truly has something for the whole family.

Home Features we know you will love

\* 4 Large bedrooms. 2 + 3 + 4 with built in robes and at the rear of the home.

\* Main bedroom separate to the others, large with ensuite and walk in robe.

\* Central kitchen, recently renovated with plenty of bench + cupboard space

- \* Large family room and separate living/dining.
- \* Double garage converted to retreat/ work from home space with bathroom
- \* Ducted a/c, huge undercover entertaining and beautiful