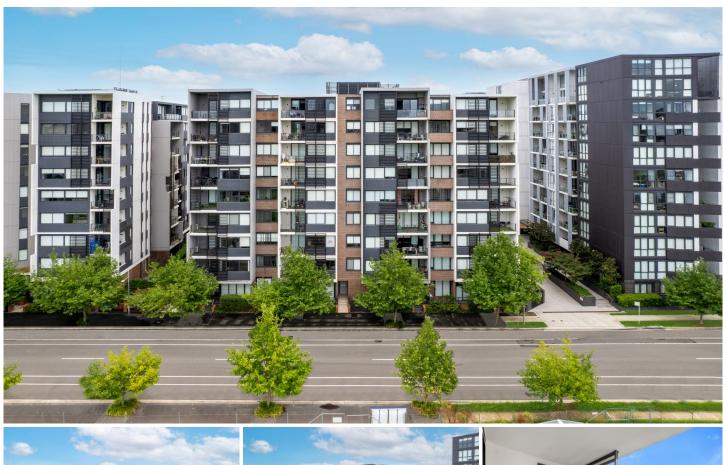

## 805/81B Lord Sheffield Circuit Penrith NSW

Nestled within the highly sought-after Thornton Estate, this flawless apartment showcases a breezy open-concept layout adorned with contemporary finishes, high-quality fittings and elevated outlooks. Crafted for executive living or investment, the property is currently occupied under a long-term lease for \$570 per week. Positioned within the heart of the Thornton Estate, it sits a mere 290m from Penrith Station. Residents can easily access Westfield Penrith, sports grounds, barbecue facilities, and local cafes on foot.