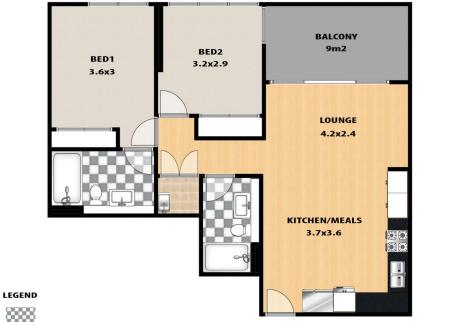

## 805/81B LORD SHEFFIELD CIRCUIT, PENRITH

This floor plan and/or site plan is an approximation for illustration purposes only. All measurements are approximate and not guaranteed to be exact or to scale. Interested parties should confirm measurements by their own means.