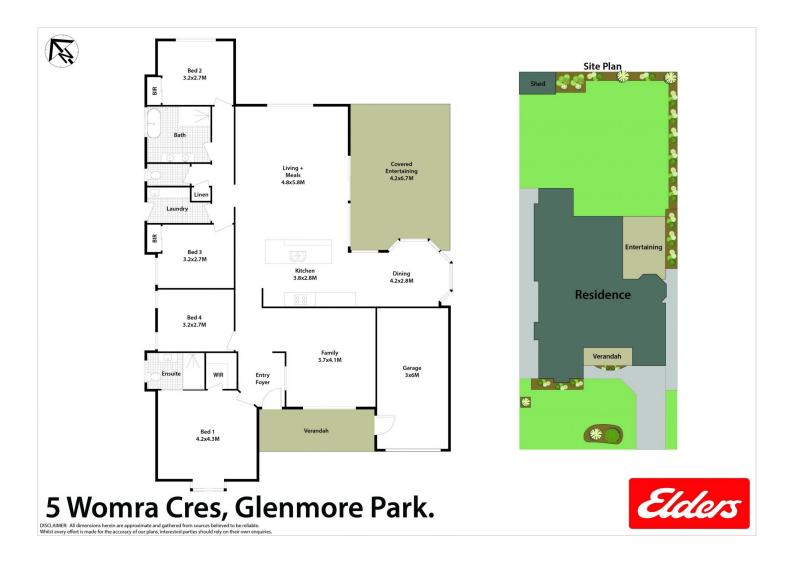

## 5 Womra Crescent Glenmore Park NSW

Meeting all expectations of modern living, this exceptionally renovated residence reveals a comfortable family oasis with custom appointments, high-end detail and premium flooring throughout. Its streamlined interiors offer multiple lounge/dining zones, four bedrooms and a private entertainer's alfresco with landscaped gardens. The property is located in a highly sought-after pocket of Glenmore Park on a beautifully elevated block just moments from Glenmore Park Shopping Centre, quality schools, public transport and sporting fields.

- Practical four-bedroom family home has been renovated over the last 12-months

- Master bedroom features walk-in robe and recently renovated ensuite