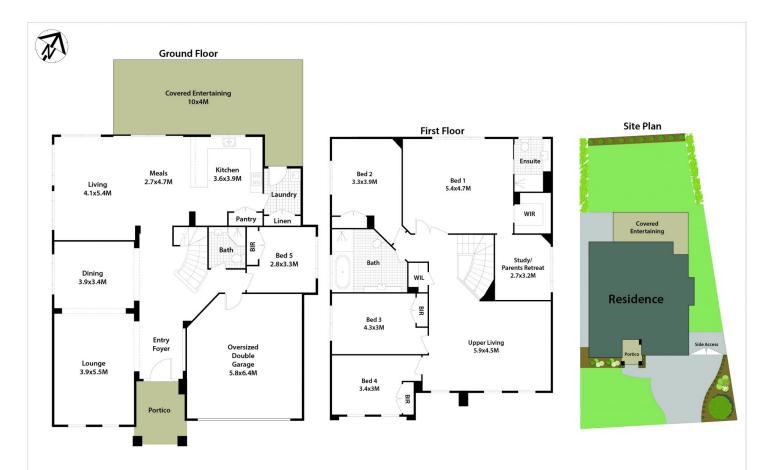

## 36 Heaton Avenue Claremont Meadows NSW

A striking addition to the streetscape with traditional architecture and manicured gardens, this classic family home seamlessly fuses abundant space with privacy and minimalist style. Its elegant interiors are washed with natural light and provide a breezy flow-through design with a collection of living zones, five bedrooms, a gourmet kitchen and an effortless transition out to an entertainer's pavilion. Holding a blue-ribbon address within one of Claremont Meadows's most sought-after streets, the 630sqm parcel is located minutes from Caddens Corner, the M4 and premier schooling.

- Two family living spaces on the ground floor, an additional living room upstairs
- Sequence of formal/casual rooms offers families everyday

5 **4** 3 **4** 2 **4** 

Type : House Price : \$ 1,620,000 Land Size : 630 sqm

## 36 Heaton Ave, Claremont Meadows.

JISCLAIMER: All dimensions herein are approximate and gathered from sources believed to be reliable. Whilst every effort is made for the accuracy of our plans, interested parties should rely on their own enquiries.