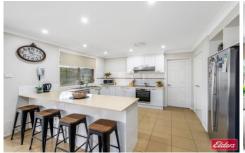

## 36 Heaton Avenue Claremont Meadows NSW

A striking addition to the streetscape with traditional architecture and manicured gardens, this classic family home seamlessly fuses abundant space with privacy and minimalist style. Its elegant interiors are washed with natural light and provide a breezy flow-through design with a collection of living zones, five bedrooms, a gourmet kitchen and an effortless transition out to an entertainer's pavilion. Holding a blue-ribbon address within one of Claremont Meadows's most sought-after streets, the 630sqm parcel is located minutes from Caddens Corner, the M4 and premier schooling.