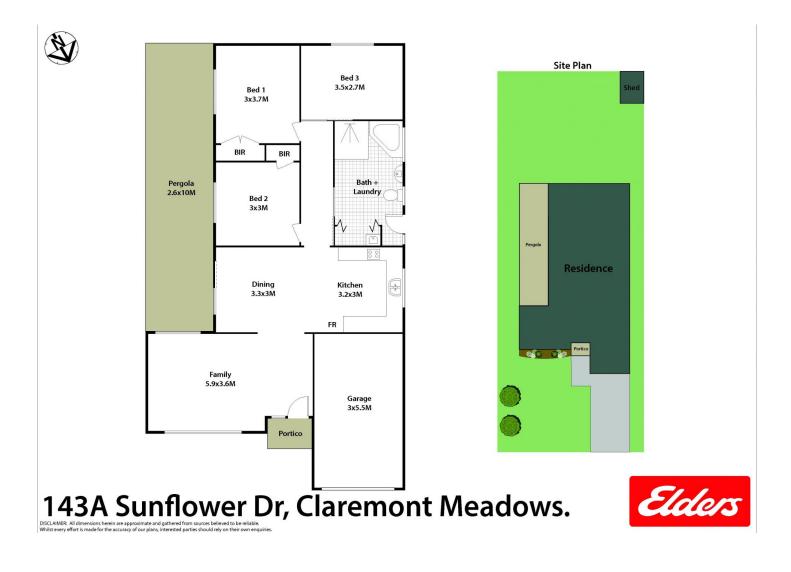

Spacious and bright, the three bedrooms provide ample space for your family to grow and thrive. Each room is thoughtfully designed for both relaxation and functionality.
Enjoy the convenience of a well-appointed bathroom,

featuring good fixtures and plenty of natural light.

- Enjoy the fresh air in your own backyard. Whether it's hosting a barbecue or relaxing under the stars, this outdoor space is perfect for all your leisure activities.

## 3 🎮 1 🚰 1 🚘

| Туре      | : House                               |
|-----------|---------------------------------------|
| Price     | :\$818,000                            |
| Land Size | : 420 sqm                             |
| View      | : https://www.aitkenre.com.au/8061246 |