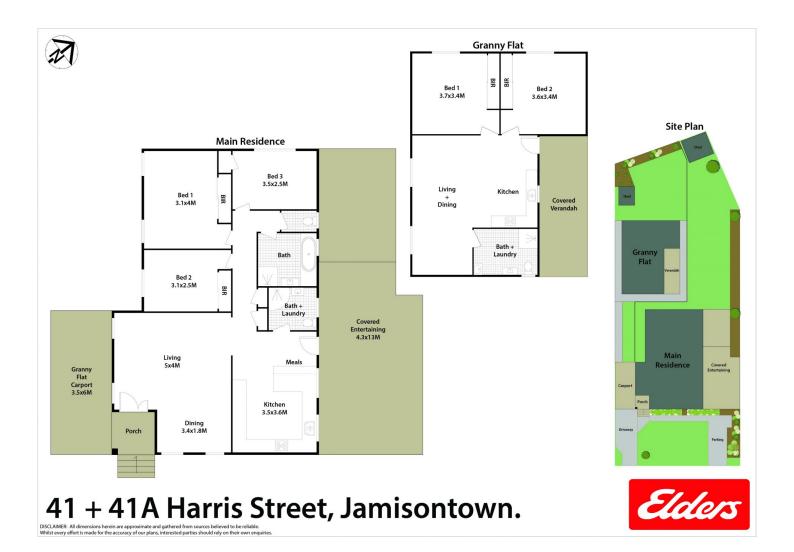

## 41 & 41A Harris Street Jamisontown NSW

Revealing a lucrative dual-income investment with high capital growth, this house and granny flat duo creates a fantastic prospect for a multi-generational family. Tastefully appointed throughout, the properties offer open concept designs with well-sized bedrooms and private yard areas. Spanning over a 791sqm parcel, the properties are located close to Nepean River & restaurants, Jamison Park, quality schools, Penrith Westfield and Penrith Station.

- Unfolding over a prized block of land amid manicured hedging and gardens
- House and granny flat both offer open layouts with access to private backyard
- Elegant interiors offer polished timber floorboards and

5 📭 3 🔓 1 😭

Type : House Price : \$ 1,115,000 Land Size : 791 sqm

View: https://www.aitkenre.com.au/8061241

Joey Lustri 02 4732 5055

Chloee Walsh 02 4732 5055

For full version visit the website