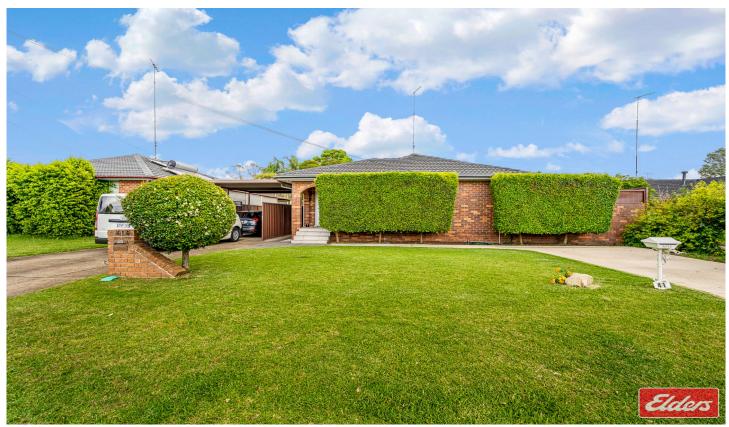

## 41 & 41A Harris Street Jamisontown NSW

Revealing a lucrative dual-income investment with high capital growth, this house and granny flat duo creates a fantastic prospect for a multi-generational family. Tastefully appointed throughout, the properties offer open concept designs with well-sized bedrooms and private yard areas. Spanning over a 791sqm parcel, the properties are located close to Nepean River & restaurants, Jamison Park, quality schools, Penrith Westfield and Penrith Station.

- Unfolding over a prized block of land amid manicured hedging and gardens
- House and granny flat both offer open layouts with access to private backyard
- Elegant interiors offer polished timber floorboards and

5 📭 3 🔓 1 😭

Type : House Price : \$ 1,115,000 Land Size : 791 sqm

View: https://www.aitkenre.com.au/8061241

Joey Lustri 02 4732 5055

Chloee Walsh 02 4732 5055

For full version visit the website