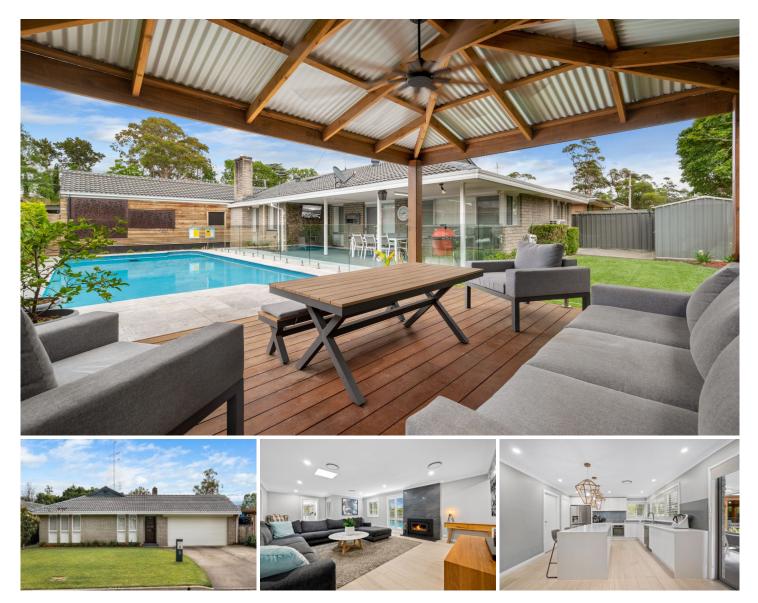

## 5 Yodalla Avenue Emu Plains NSW

Grahaem + Dan are proud to present this exquisite residence in the ever popular golden triangle of Emu Plains.

Renovated throughout with a modern contemporary feel, you will instantly fall in love. Featuring 4 large bedrooms all with built in robes and the main with a stunning ensuite.

The beautiful lounge is plentiful in size and has a very inviting fireplace for the cooler months. The family bathroom and laundry are impressive also in terms of finishing and size with a smaller study nook and 3rd toilet off the laundry area.

The kitchen is where this home comes to life. Simply put, it