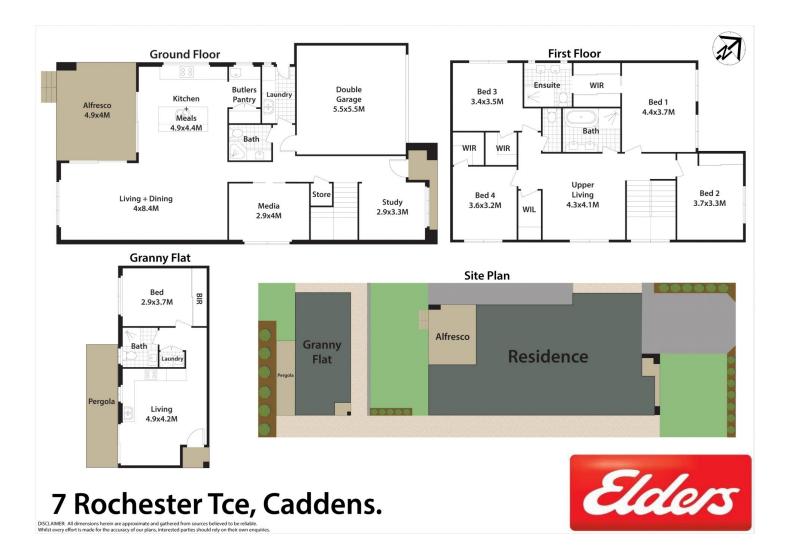

## 7 Rochester Terrace Caddens NSW

Complete with immaculately presented interiors, private outdoor living and a profusion of natural light, this impressive family home and self-contained granny flat promises contemporary family living with dual income opportunity. Together, they ensure a turn-key prospect and attract impressive rental returns in an area of strong demand.

## 5 🛤 4 🚔 2 😭

| Туре      | : House                               |
|-----------|---------------------------------------|
| Price     | : \$ 1,500,000                        |
| Land Size | : 475 sqm                             |
| View      | : https://www.aitkenre.com.au/8061238 |