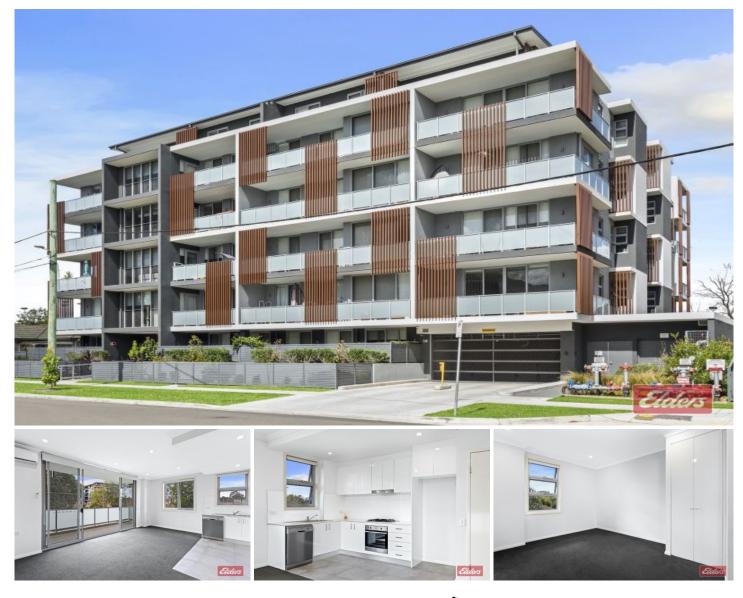

## 9/50 Rodley Avenue Penrith NSW

When location is everything!

Perfectly situated in Penrith, this stunning corner apartment is located in a 3 year old complex with 65% owner occupancy. Residents of the complex enjoy exclusive access to fabulous on-site facilities including intercom security, lift access, secured parking and common grassed areas. While Rodley Avenue in Penrith is ideally located with a short walk to Panthers, Westfields and Penrith Station.

Situated in a fantastic corner position on the 1st floor, this spacious 2 bedroom apartment has an abundance features including:

2 🛤 2 🖕 1 🚘

Type : Apartment

Price : \$ 540,000

View : https://www.aitkenre.com.au/8061228