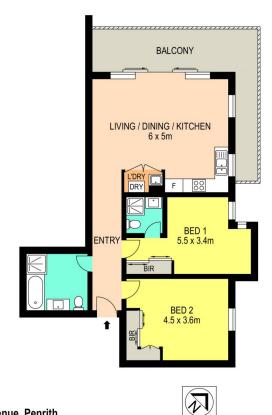

## 9/50 Rodley Avenue, Penrith

Disclaimer: Floor plans and site plans are intended as a guide only. They are not part of any legal document or title and are subject to errors, ornission, and inaccuracies and should not be used as reference. Sizes and dimensions are approximate only. Interested parties should make their own enquiries. Floor plan by: MEAIN Real Estate Marketing Media STORAGE CAGE