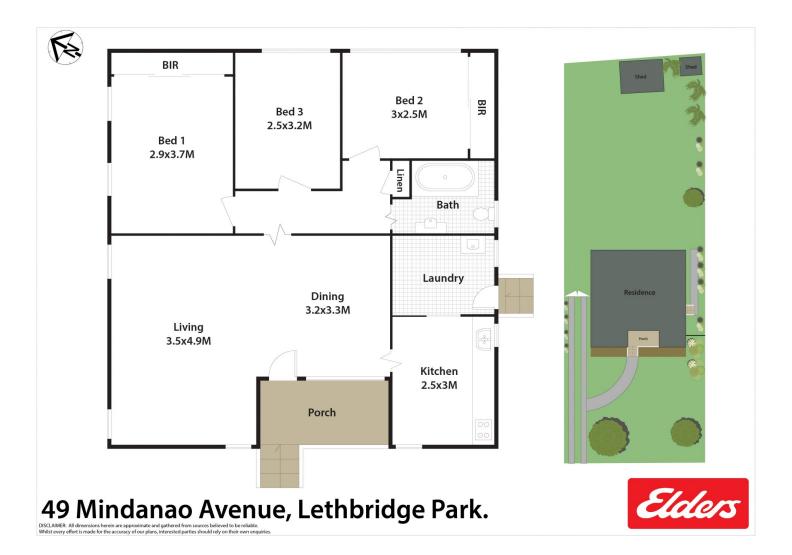

## 49 Mindanao Avenue Lethbridge Park NSW

Whether you're a first-time homebuyer looking for a cosy and welcoming space to call your own or an investor seeking a fantastic opportunity in Lethbridge Park, this property ticks all the boxes. Its prime location, spacious block, and potential for a granny flat make it a versatile and valuable asset. Nestled on a generous 700 sqm block, this property offers an abundance of features that make it a must-see for first-time homebuyers and savvy investors.

## Key Features:

Split System Air Conditioning: Enjoy year-round comfort with the convenience of split system air conditioning, ensuring you stay cozy in every season.

3 📭 1 🔓 2 🖨

Type : House Price : \$ 700,000 Land Size : 700 sqm