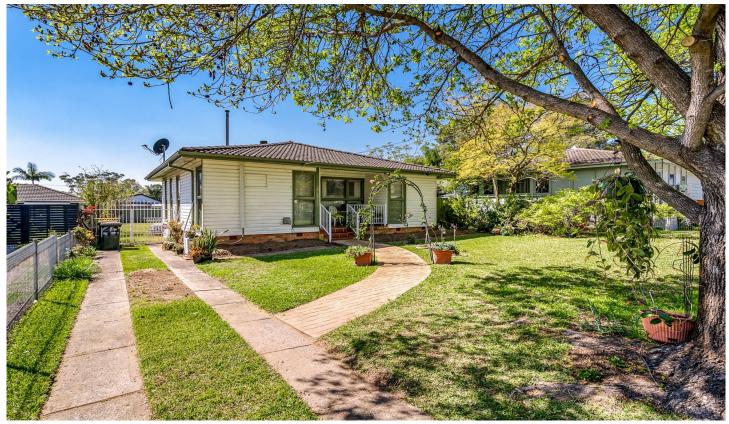

## 49 Mindanao Avenue Lethbridge Park NSW

Whether you're a first-time homebuyer looking for a cosy and welcoming space to call your own or an investor seeking a fantastic opportunity in Lethbridge Park, this property ticks all the boxes. Its prime location, spacious block, and potential for a granny flat make it a versatile and valuable asset. Nestled on a generous 700 sqm block, this property offers an abundance of features that make it a must-see for first-time homebuyers and savvy investors.

## Key Features:

Split System Air Conditioning: Enjoy year-round comfort with the convenience of split system air conditioning, ensuring you stay cozy in every season.

3 📭 1 🔓 2 🖨

Type : House Price : \$ 700,000 Land Size : 700 sqm