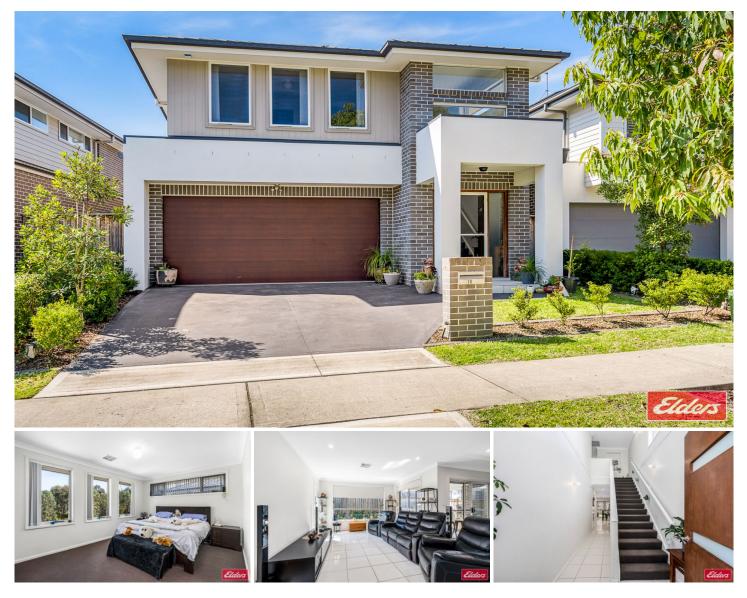

## 10 Riverflat Drive Glenmore Park NSW

Nestled in a quiet location in the popular 'Mulgoa Rise' release, this well-designed family home fuses streamlined interiors with refined minimalism to make a desirable environment for families to easily live, entertain and work. The property offers lots of space and has a wonderful flow out to the entertaining area and yard which is child and pet friendly.

This property is perfectly located in the Mulgoa Rise release, just moments from quality schools, public transport, parks and Glenmore Park Shopping Centre with its array of dining options and boutique stores.

- Stylishly appointed interiors offer a collection of spaces

For full version visit the website

4 🍋 2 🚔 2 🚔

| Туре      | : House                               |
|-----------|---------------------------------------|
| Price     | : \$ 1,055,000                        |
| Land Size | : 252 sqm                             |
| View      | : https://www.aitkenre.com.au/8061220 |