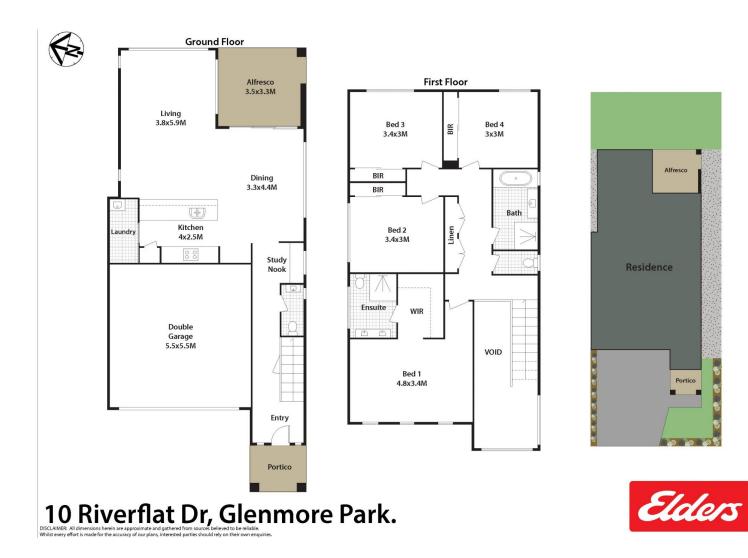

- Stylishly appointed interiors offer a collection of spaces

For full version visit the website

4 🍋 2 🚔 2 🚔

| Туре      | : House                               |
|-----------|---------------------------------------|
| Price     | : \$ 1,055,000                        |
| Land Size | : 252 sqm                             |
| View      | : https://www.aitkenre.com.au/8061220 |