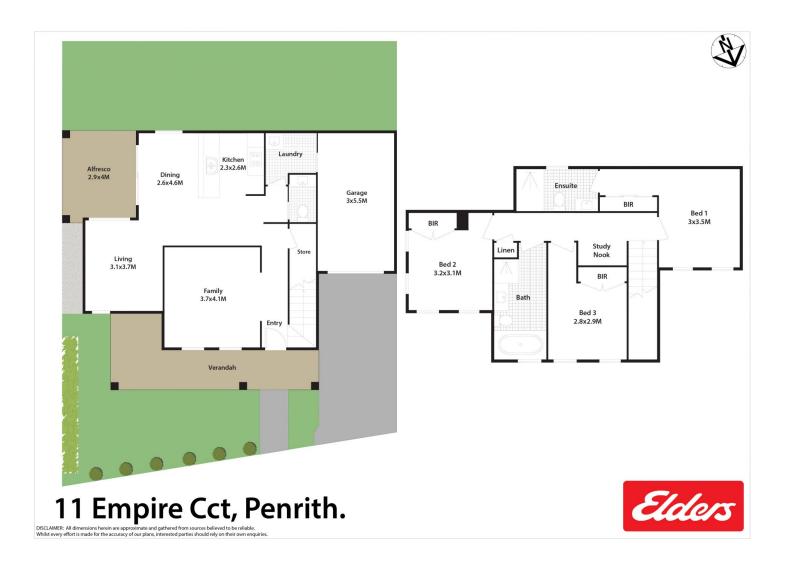

## 11 Empire Circuit Penrith NSW

Perfectly positioned within the sought-after Thornton Estate, this three-bedroom residence has been designed to offer easy, low maintenance living with a spacious yard with an abundance of room to move. Its modern interiors showcase quality inclusions, multiple living spaces, two full bathrooms and a study nook. The property is located within the "Thornton Estate" and is just 650m from Penrith Station. It's also just moments from Westfield Penrith, sporting grounds, barbecue facilities and local cafes are all accessible by foot.

- Three good-sized bedrooms, all fitted with built-in wardrobes
- Master bedroom features ensuite
- Dual-level layout offering multiple living and dining areas

3 📭 2 🔓 1 🗬

Type: House Price: \$ 920,000

View: https://www.aitkenre.com.au/8061215