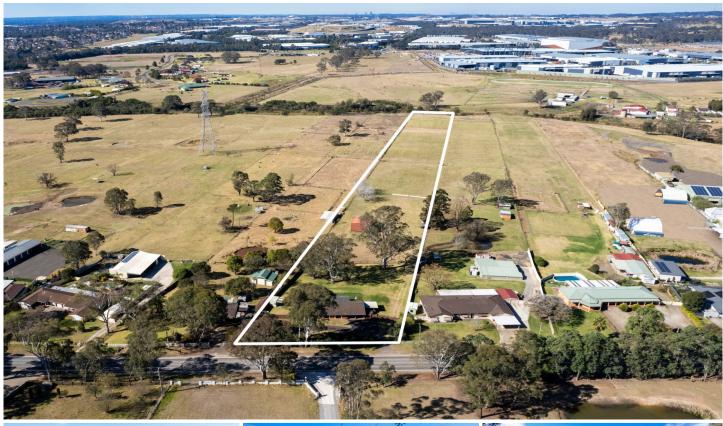

### 230-234 Luddenham Road Orchard Hills NSW

With local rezoning and developments happening, now is your chance to get in before prices skyrocket! (stca)

Brick residence set on sprawling 5 acres (approx) of near-level and cleared land, great privacy and situated in the best location for future potential in Sydney!

## 230 LUDDENHAM ROAD, ORCHARD HILLS

This floor plan and/or site plan is an approximation for illustration purposes only. All measurements are approximate and not guaranteed to be exact or to scale. Interested parties should confirm measurements by their own means.