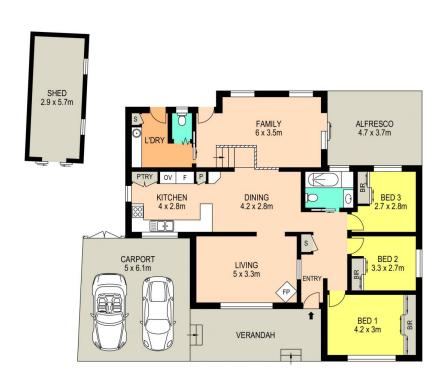

Located in a whisper quiet street, this home features 3 good size bedrooms all with built in robes. The bathroom is perfectly positioned and very functional. We have a large lounge room with fireplace, immaculate kitchen and dining area and a sunken family room perfect for entertaining or working from home.

The home is perfectly maintained and has plenty of extras

3 📭 1 🖺 2 😭

Type : House Price : \$ 900,000 Land Size : 626 sqm

View: https://www.aitkenre.com.au/8061212

**Daniel Hulston 02 4732 5055** 

Mitch Paxton 02 4732 5055